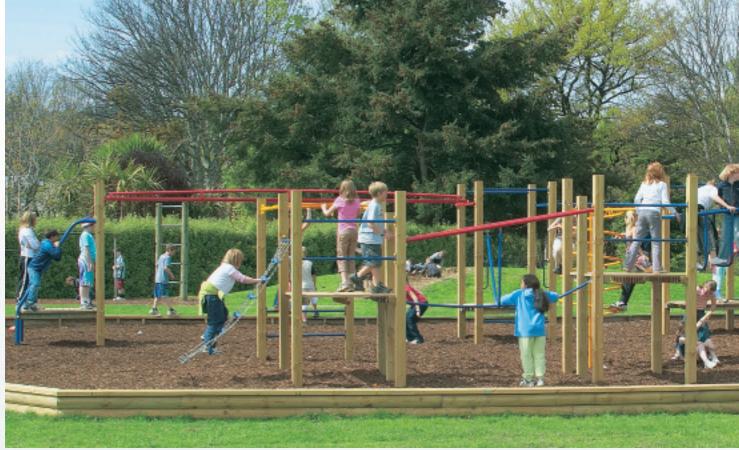

Horizontal Bars

Fernhill Plan

Horizon Park Plan

East Taieri Plan

Forbury Plan

| East Taieri Plan     |              |  |
|----------------------|--------------|--|
| Age Range            | 8 - 14 years |  |
| Equipment Dim - m    | 13.6 x 7.5   |  |
| Space Required - m   | 17.8 x 12    |  |
| Max. Fall height - m | 2.5          |  |