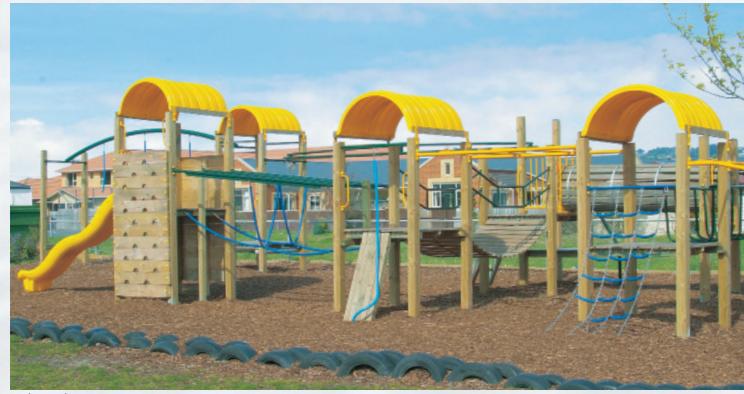

#### Nelson Intermediate Plan

This Commando Course style playground, designed for Nelson Intermediate School, is a change from more conventional designs. The school was keen to have a lot of ropes and equipment that moves, challenging and improving the children's strength and fitness as they learn to master it.

All the ropes and nets for PLAYGEAR<sup>™</sup> commando style playgrounds and playground equipment are made from high quality Netform ropes and fittings. The ropes are made from tightly woven strands of polypropylene that cover a core of galvanised steel wire. This gives them a soft feel as well as great strength and durability. Tough fittings make sure the ropes stay where they are meant to, and are designed so kids can play without being at risk of injury from sharp exposed cable ends.