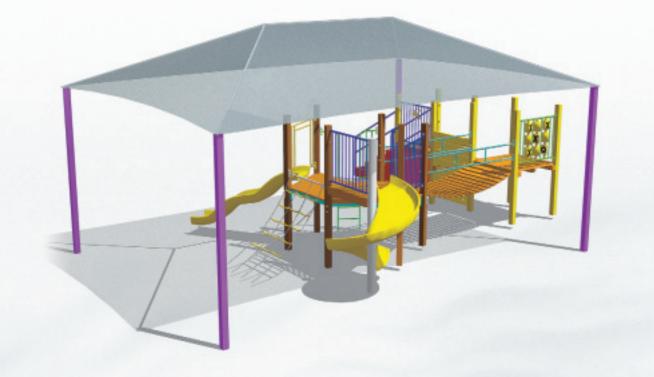

#### Shade Structures (as shown above)

- This design supports the shade cover much better, especially in high winds.
- > The poles have a 10-year guarantee, while the fabric also has a 10-year guarantee against UV breakdown.
- > It blocks out up to 91% of dangerous UV-rays.
- In areas with a high snow loading, one of our qualified installers can remove your shade cover every winter and reinstall it every summer season.
- The long span design, developed and used by AJ Grant, is an extremely strong and well-proven method of construction. It is built and designed to very high engineering standards.
- The structure should be high enough to stop "idiots" climbing on top of the shade fabric and jumping on it.

- Long term, AJ Grant believe this will give you the ultimate in shade as well be almost vandal proof...... and the best value for money long term!
- > Optional: padding around the poles (as shown in the photo above).

#### Security Regulations

Ten-year structural guarantee, ten-year fabric guarantee against UV breakdown by the manufacturer.

Be sun smart - keep them cool and keep them safe. Providing shade is a must, both to keep kids safe from the sun's harmful effects and to provide them with a cool, shady spot in the fresh air on a hot day (especially between 10am and 4pm).

Our vast experience in equipping playgrounds, child care centres and schools means we can provide a range of shade covers to meet individual requirements. We have covers that can be easily put up at the start of the day and pulled down once play is over, or others that provide a more permanent solution. They are all made from high quality fabric that is strong and durable in all conditions.

Various shade structure sizes are shown in the following table >

| Structure Size - m               | Pole Height - m |   |   |  |
|----------------------------------|-----------------|---|---|--|
| 5 x 5                            | 2.2             | 3 | 4 |  |
| 7 x 7                            | 2.2             | 3 | 4 |  |
| 8 x 8                            | 2.2             | 3 | 4 |  |
| 9 x 9                            | 2.2             | 3 | 4 |  |
| 10 x 10                          | 2.2             | 3 | 4 |  |
| 12 x 12                          | 2.2             | 3 | 4 |  |
| 15 x 15                          | 2.2             | 3 | 4 |  |
| 7.5 x 5.5                        | 2.2             | 3 | 4 |  |
| 10 x 5.9                         | 2.2             | 3 | 4 |  |
| 10 x 8                           | 2.2             | 3 | 4 |  |
| 12 x 10                          | 2.2             | 3 | 4 |  |
| 15 x 10                          | 2.2             | 3 | 4 |  |
| 20 x 12                          | 2.2             | 3 | 4 |  |
| 6 Hex                            | 2.2             | 3 | 4 |  |
| 10 Hex                           | 2.2             | 3 | 4 |  |
| 14.5 Hex                         | 2.2             | 3 | 4 |  |
| Or custom made to suit your area |                 |   |   |  |