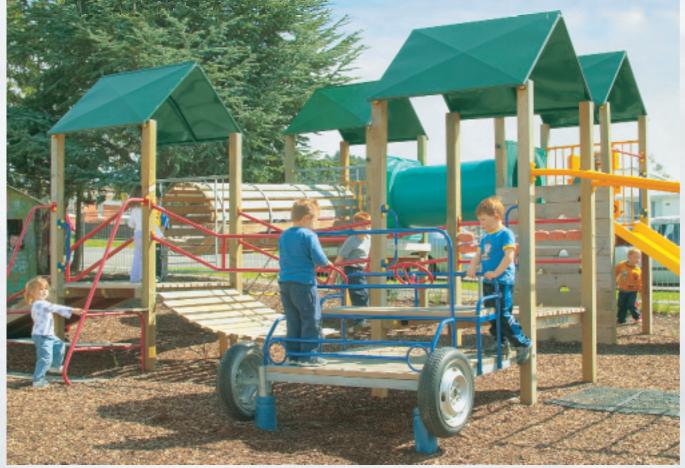

#### George Street Normal Plan

Market Reserve Plan

Our range includes an exciting selection of slides, swing bridges, climbing equipment, tunnels, bars and flying foxes. All the components can be combined to make a fun playground for little ones. The emphasis is on easy access but with enough challenges to develop confidence and coordination. We have several tried and tested PLAYGEAR<sup>™</sup> designs or we can put together a range of these tough, durable components to your design.