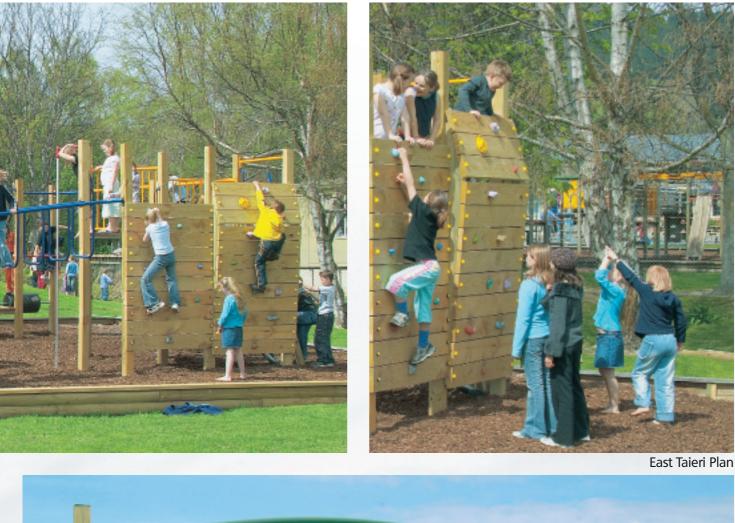

Horizontal Bars

Fernhill Plan

Horizon Park Plan

East Taieri Plan

Forbury Plan

| East Taieri Plan     |              |  |
|----------------------|--------------|--|
| Age Range            | 8 - 14 years |  |
| Equipment Dim - m    | 13.6 x 7.5   |  |
| Space Required - m   | 17.8 x 12    |  |
| Max. Fall height - m | 2.5          |  |