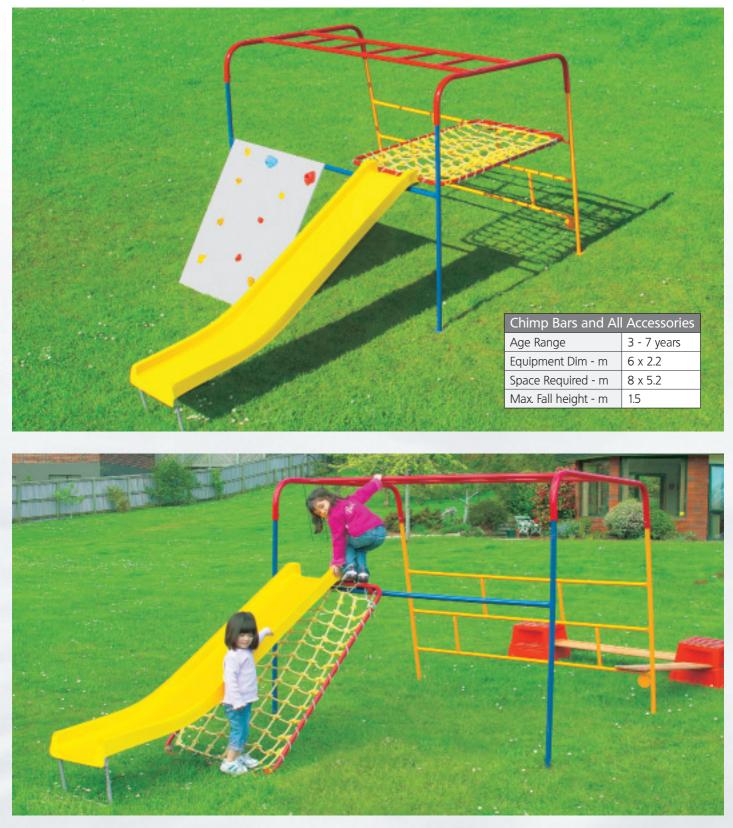

#### Chimp Bars & Accessories

Always versatile our Chimp Bars make a great centrepiece for any pre-school or home playground. Our Chimp Bars Accessories Kit includes a Climbing Net, Rock Climbing Wall, Slide, Balance Planks and Safety Step. Having such objects to climb on excites kids' imaginations and extends them physically. This environment gets kids playing together, stimulating their communication and language.

The beauty of this package is that everything is interchangeable and these fun PLAYGEAR™ components can be arranged to suit your space and the age group of the children. Remember that often a good design is deceptively simple.

#### Chimp Bars Accessories Kit Consists of:

1 Chimp Bars

4 Slide

2 Climbing Net

5 Balance Planks (3)

3 Rock Climbing Wall

6 Safety Step (2)

Play Gear by AJ Grant Free Phone 0800 10 88 10 11