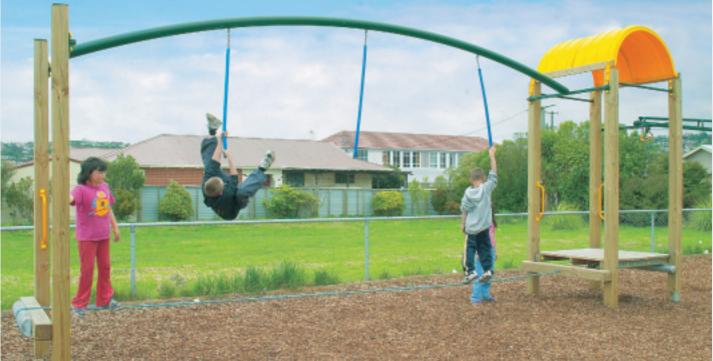

## Wild Rider

Wild Rider is an excellent example of our innovative approach in developing new PLAYGEAR<sup>™</sup> apparatus. Its ingenious circular design, which has been patented internationally, means that even a playground with limited space can add the excitement of a flying fox ride.

The four-metre diameter circle is set on four sturdy powder coated galvanised steel legs and the gradient and height can be adjusted according to the age group the playground is designed for.

**"Wild Rider is a good example of an innovative company producing high quality work."** - Industry New Zealand General Manager, Paul Claridge

#### The Wild Rider will:

- develop muscular strength, balance, co-ordination and flexibility.
- > develop confidence, self awareness and the sense of satisfaction which comes from achievement.
- develop a non-competitive area for self-testing and the discovery of individual strengths and limitations.
- create a supportive environment where concern for the safety of peers and the appreciation of their accomplishments can develop.