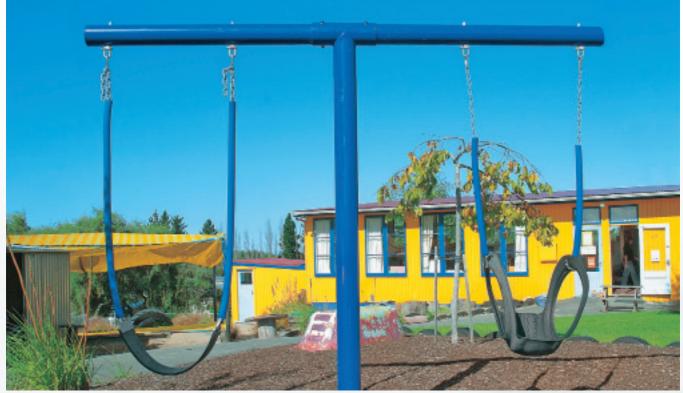

## Junior & Senior Swing Gear

**T-Bar Swing Frame** 

The T-Bar Swing is an ideal swing if your space is limited.

Our robust Council Swing Frame can be seen in parks and playgrounds all over New Zealand.

Finished in powder coated galvanised steel these swing frames can be fitted with a range of swing seats, from the durable Belt Seat to our special, soft Cellular Foam Seat.

|                        | T bar swing      | Council swing frame |  |
|------------------------|------------------|---------------------|--|
| Age Range              | 3 - 14 years     | 3 - 14 years        |  |
| Equipment Dim - m      | 2.5 x 0.3 x 2.1H | 4 x 3.5 x 2.6H      |  |
| Space Req m Synthetic  | 6 x 2.5          | 7 x 3               |  |
| Space Req m Loose fill | 7 x 4.5          | 8 x 5               |  |
| Max. height - m        | 2.1              | 2.6                 |  |