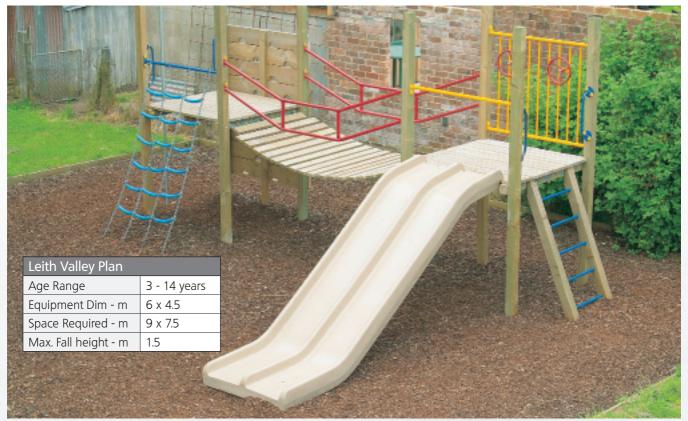

#### **Relocatable Slide**

A popular option for home or in the pre-school setting our relocatable slide is made from strong, durable materials that will stand the test of time and use.

Leith Valley Plan

| Age Range            | 3 - 14 years |  |
|----------------------|--------------|--|
| Equipment Dim - m    | 3.4 x 2.8    |  |
| Space Required - m   | 6.4 x 5.8    |  |
| Max. Fall height - m | 1.5          |  |