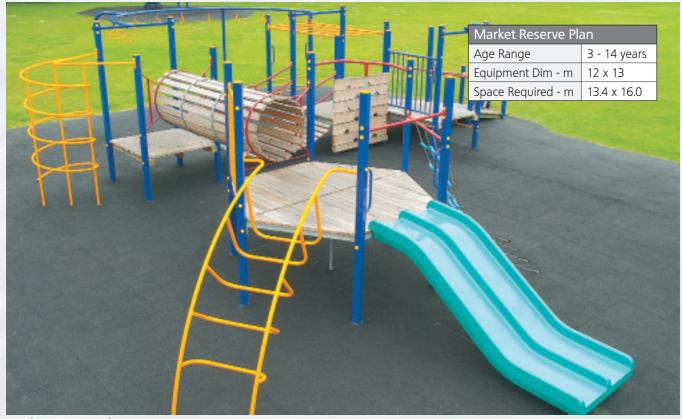

| Age Range                  | 3 - 14 years |
|----------------------------|--------------|
| Equipment Dim - m          | 12 x 13      |
| Space Required - m         | 13.4 x 16    |
| Max. Fall height - m       | 2.2          |
| <b>E</b> Disabled Friendly |              |