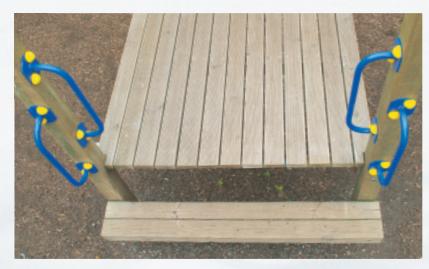

#### Platform & Pole Gear

A good, solid platform is the cornerstone of any adventure playground and our gigantic Timber platforms provide a cost-effective option. These non-slip timber platforms are made from durable timber, for long life. They are up to 50% larger than others on the market and this extra space helps cut congestion and reduce the risk of accidents.

The timber poles have been ground treated to last many years. All timber has been carefully machined to get rid of any sharp corners or edges. It is all held together with galvanised bolts and nails, and all bolts are covered with security caps. Alternatively powder coated galvanised steel poles can be used to support the attractive wooden platforms.

Optional: Superior non-slip platform; ideal at the end of monorails. For other non-slip options consult with AJ Grant