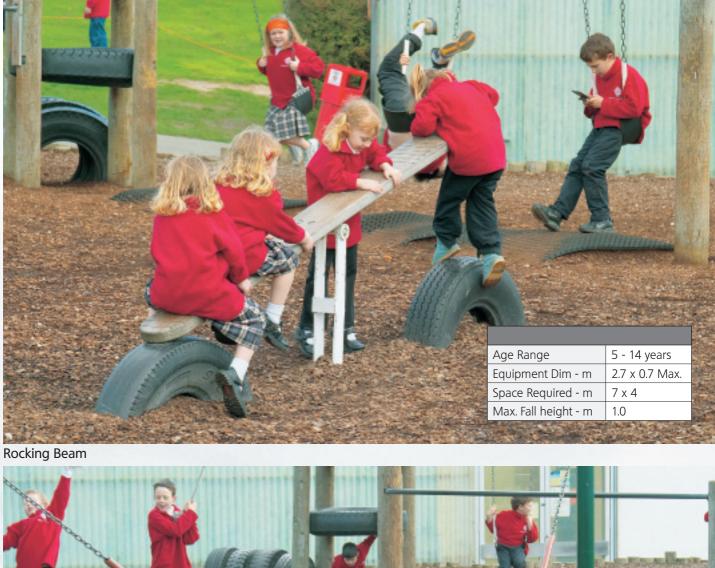

| Max. Fall height - m | 1.0          |
| 2  |                      |              |



Shaky Beam

8

#### Ollie Board

Even seasoned skateboarders enjoy the challenges posed by this skateboard on a spring.

#### Whirl-i-gig

Our Whirl-i-gig puts a new spin on rotating type playground equipment. These are always popular in a playground and are built from robust powder coated galvanised steel and use a high quality, maintenance-free bearing.



#### Wobble Board

Kids love challenging themselves and friends to keep their balance on the board which swivels at one end and is tethered to a pole at the other.

#### See-Saw

It would not be a playground without one. Our see-saw is as tough as they come but really easy for kids of all ages to use, with no finger entrapment at the pivot point.





**Rocking Tyres** 



Long Rolling Barrel





Short Rolling Barrel



Slides have always been a source of excitement for children of all ages as they tap into the forces of gravity for a ride. We have an excellent range of top quality slides in all sorts of styles and configurations. We use top quality materials including stainless steel, fibreglass, polypropylene, and galvanised pipe.

> 1.2m High Plastic Wave Slide

1.2m High Plastic Straight Slide Choose from a variety of shapes, sizes and lengths, designed for either sloping sites or coming off playground platforms. They range from one person slides to wide slides that two or three children can race each other on.

Choose from wavy slides, curved slides, twisty slides, enclosed chute slides, straight slides, tandem slides, and str