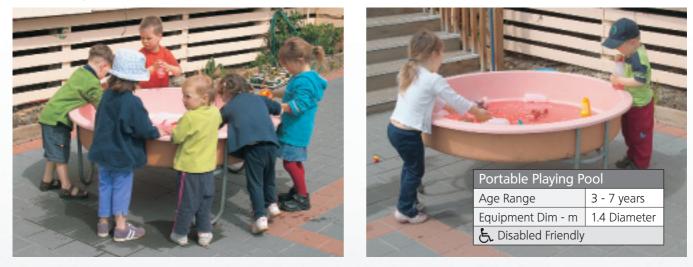

#### Portable Playing Pool

A real kid magnet our Portable Playing Pool can be used for water, sand, or that great favourite, mud. They are all great play materials because they are unstructured and can be changed, experimented with and used in many different ways.

Our Portable Playing Pool is ideal for indoor or outdoor use at any time of the year. A drain plug is fitted to make the clean-up easier.