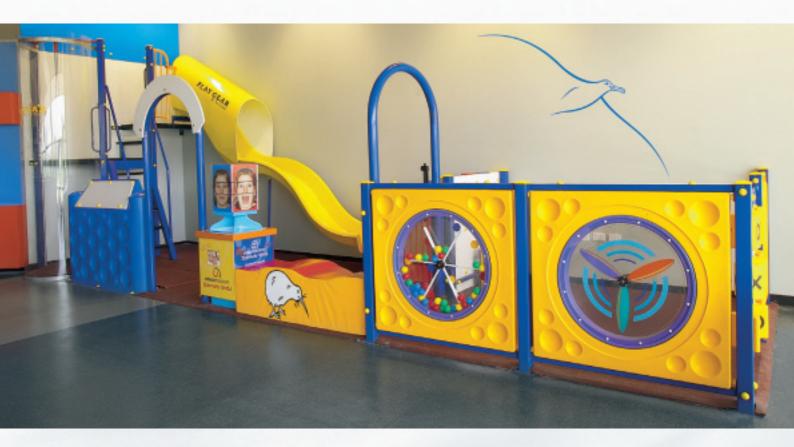

#### Playhut Kit

Our Playhut Kit packs a lot of exciting activities into a small foot print with lots of room for other play underneath.

Built from a range of durable timbers, plastics and powder coated galvanised steel, the kit consists of:

1 Playhut

2 Slide & Slide Barrier

3 Bubble Panel

| 4  | Net               |
|----|-------------------|
| 5  | Safety Steps      |
| 6  | Vehicle Panel     |
| 7  | Barriers (2)      |
| 8  | Spy Tunnel        |
| 9  | O's and X's Panel |
| 10 | Abacus            |

11 Wall Climb (or optional Monkey Bar)