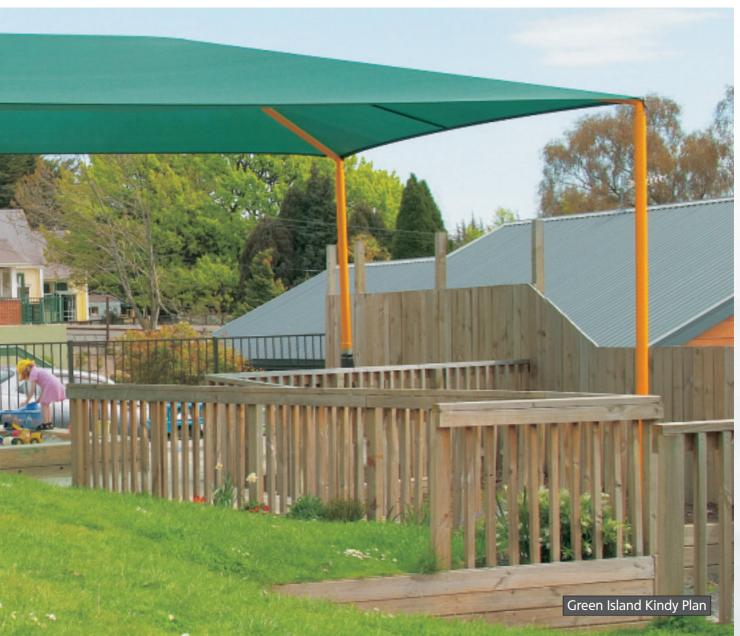

#### Shade Structures (as shown above)

- This design supports the shade cover much better, especially in high winds.
- > The poles have a 10-year guarantee, while the fabric also has a 10-year guarantee against UV breakdown.
- > It blocks out up to 91% of dangerous UV-rays.
- In areas with a high snow loading, one of our qualified installers can remove your shade cover every winter and reinstall it every summer season.
- The long span design, developed and used by AJ Grant, is an extremely strong and well-proven method of construction. It is built and designed to very high engineering standards.
- The structure should be high enough to stop "idiots" climbing on top of the shade fabric and jumping on it.

- Long term, AJ Grant believe this will give you the ultimate in shade as well be almost vandal proof...... and the best value for money long term!
- > Optional: padding around the poles (as shown in the photo above).

#### Security Regulations

Ten-year structural guarantee, ten-year fabric guarantee against UV breakdown by the manufacturer.

Be sun smart - keep them cool and keep them safe. Providing shade is a must, both to keep kids safe from the sun's harmful effects and to provide them with a cool, shady spot in the fresh air on a hot day (especially between 10am and 4pm).

Our vast experience in equipping playgrounds, child care centres and schools means we can provide a range of shade covers to meet individual requirements. We have covers that can be easily put up at the start of the day and pulled down once play is over, or others that provide a more permanent solution. They are all made from high quality fabric that is strong and durable in all conditions.