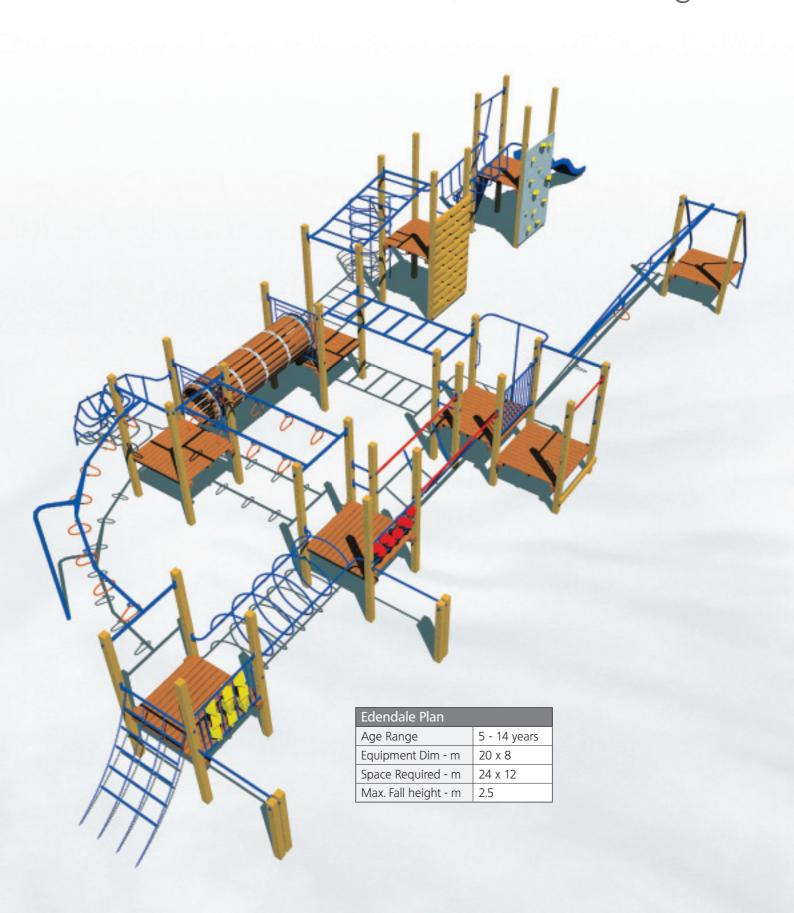

| Hampstead Plan       |              |
|----------------------|--------------|
| Age Range            | 5 - 14 years |
| Equipment Dim - m    | 19 x 9.5     |
| Space Required - m   | 22.5 x 13.5  |
| Max. Fall height - m | 2.5          |