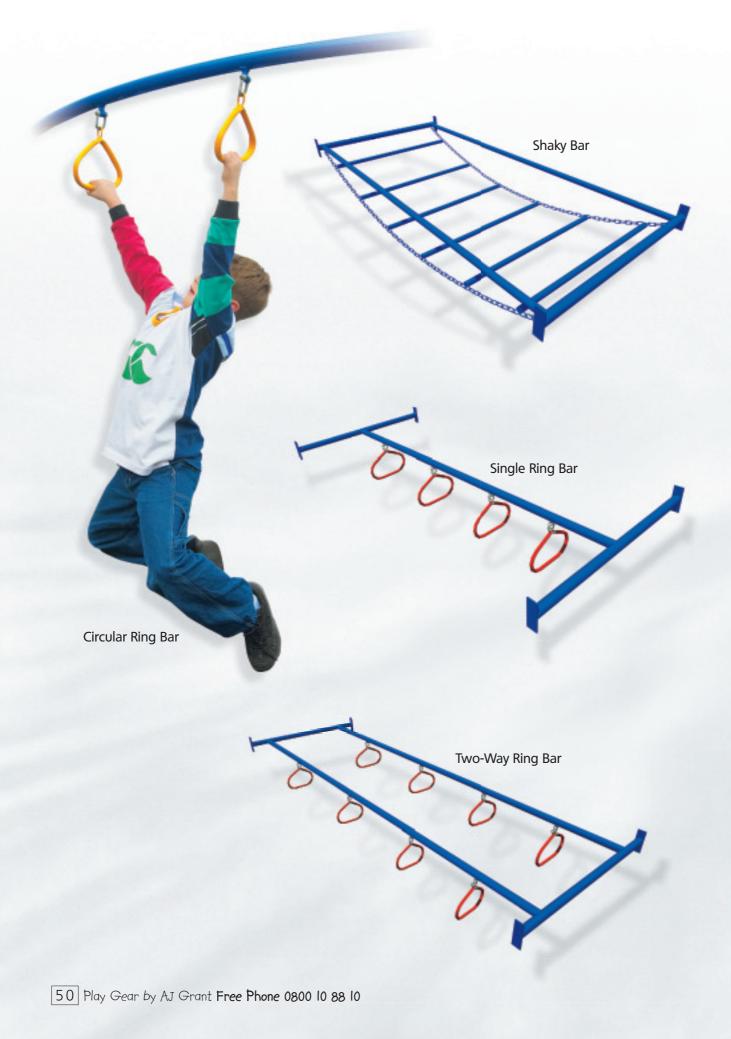

ar and the Two-Way Ring Bar each present their own special challenges.

| Hyper Beam           |              |  |
|----------------------|--------------|--|
| Age Range            | 8 - 14 years |  |
| Equipment Dim - m    | 3.4 x 1.5    |  |
| Space Required - m   | 7.8 x 5.5    |  |
| Max. Fall height - m | 2.2          |  |

Monkey Bar

Wavy Bar

Circular Monkey Bar

#### Monorail

Every playground should have one. The kids will be queuing up for a ride on our exciting Monorail as it glides along either a 3-metre or 6-metre track. It features large cushion stops on both ends to make it a soft, safe end to the ride.

Hyper Beam

The horizontal tube above the monorail track adds another overhead activity and allows active children to use it to reach the hanging ring.

### Overhead Gear



### Overhead Gear



Monorail

### Access Gear

Getting there can be half the fun. Our exciting range of access gear includes a whole range of fun things to climb, from a simple Vertical Ladder to a Net Climber, our crazy Corkscrew Climber or the Rainbow Climber.

We also have options like our Wall Climber, our Rock Wall, and for an even bigger challenge, the Cliff Hanger. To make sure no-one misses out we also offer Safety Steps, designed to give easy access.

All our access gear is made from our usual high quality materials such as treated timber, powder coated galvanised steel, and UV inhibited plastic.

Rock Wall and Cliff Hanger

**Rainbow Climber** 

Safety Steps

Arched Climber





Safety Steps



Plastic Covered Chain Net



Fireman's Pole



Grapple Climber



Inclined Ladder a