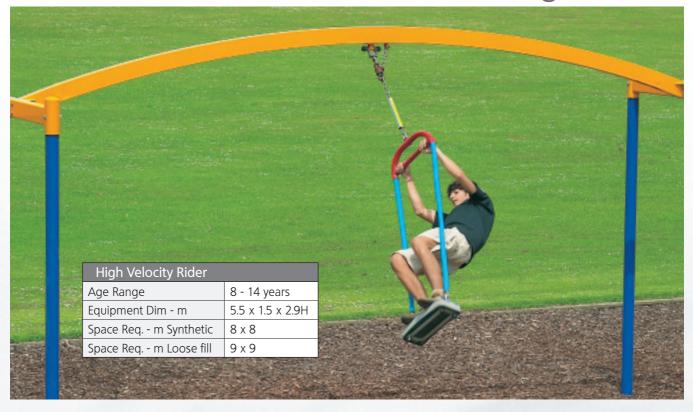

#### High Velocity Rider with Belt Seats

It's built strong, it looks great. The High Velocity Swing uses a robust gyrating bearing that can take the weight of the strenuous forces generated by the rotating and swinging motions of several children on the swing. You can choose from a range of other options including the Deluxe Gyro Swing and the Gorilla Swing, as well as the High Velocity Rider - with optional Belt Seats.

| High Velocity Rider and Belt Seats |                |  |
|------------------------------------|----------------|--|
| Age Range                          | 8 - 14 years   |  |
| Equipment Dim - m                  | 8 x 1.5 x 2.9H |  |
| Space Req m Synthetic              | 13 x 8         |  |
| Space Req m Loose fill             | 14 x 9         |  |