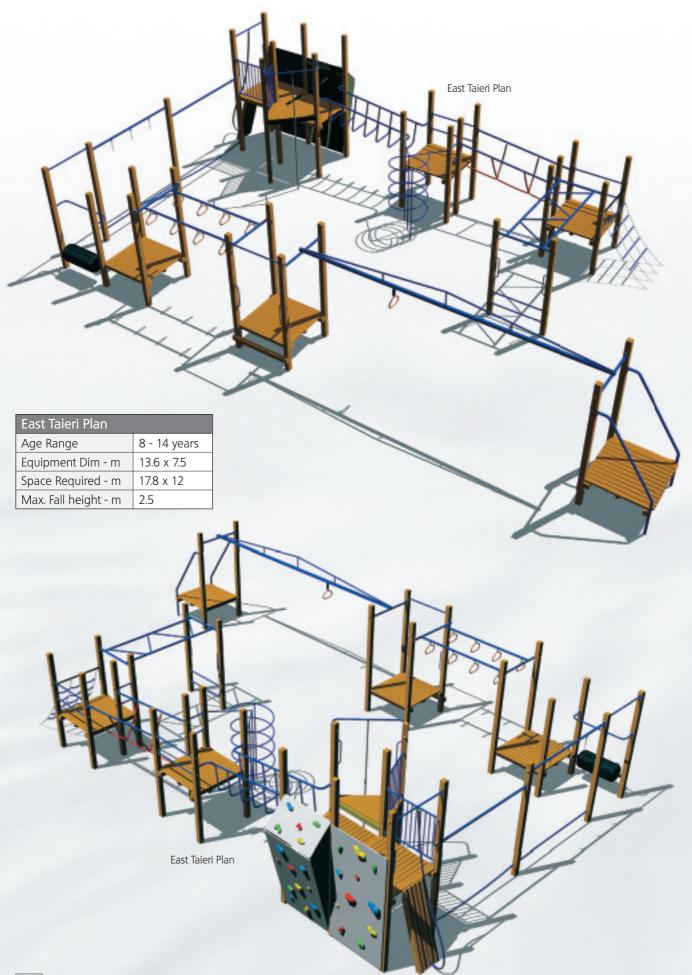

Horizontal Bars

Fernhill Plan

Horizon Park Plan

East Taieri Plan

Forbury Plan

| East Taieri Plan     |              |  |
|----------------------|--------------|--|
| Age Range            | 8 - 14 years |  |
| Equipment Dim - m    | 13.6 x 7.5   |  |
| Space Required - m   | 17.8 x 12    |  |
| Max. Fall height - m | 2.5          |  |