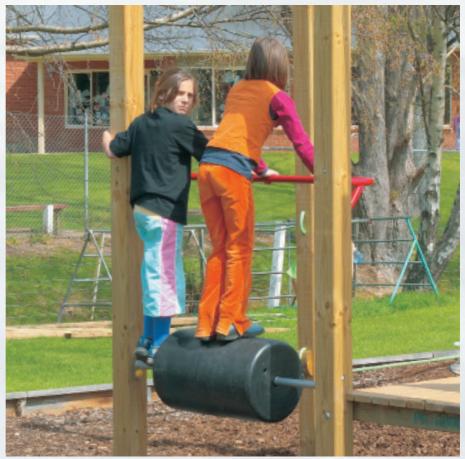

# Wild Rider

37

Balancing gear is an important component of any playground, helping kids develop balance and coordination in a challenging and fun environment. We have a varied and exciting range of PLAYGEAR<sup>™</sup> options all made from a combination of top quality New Zealand hardwood and powder coated galvanised steel.

AJ Grant use a well-tested, marine grade chain, selected because of its guaranteed performance. The size of the links means there is no risk of finger entrapment. Plastic covering over the chain is optional.