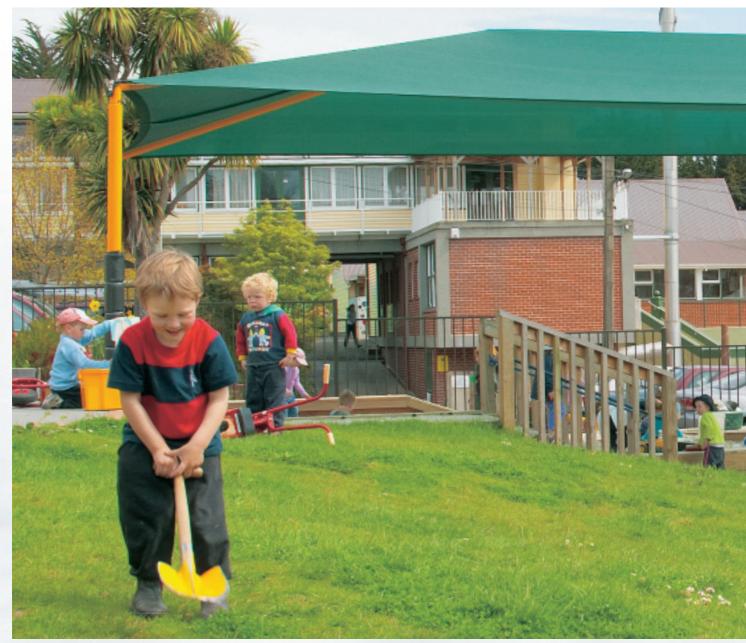

#### Shade Structures (as shown above)

- This design supports the shade cover much better, especially in high winds.
- > The poles have a 10-year guarantee, while the fabric also has a 10-year guarantee against UV breakdown.
- > It blocks out up to 91% of dangerous UV-rays.
- In areas with a high snow loading, one of our qualified installers can remove your shade cover every winter and reinstall it every summer season.
- The long span design, developed and used by AJ Grant, is an extremely strong and well-proven method of construction. It is built and designed to very high engineering standards.
- The structure should be high enough to stop "idiots" climbing on top of the shade fabric and jumping on it.

- Long term, AJ Grant believe this will give you the ultimate in shade as well be almost vandal proof...... and the best value for money long term!
- > Optional: padding around the poles (as shown in the photo above).

#### Security Regulations

Ten-year structural guarantee, ten-year fabric guarantee against UV breakdown by the manufacturer.

Be sun smart - keep them cool and keep them safe. Providing shade is a must, both to keep kids safe from the sun's harmful effects and to provide them with a cool, shady spot in the fresh air on a hot day (especially between 10am and 4pm).

Our vast experience in equipping playgrounds, child care centres and schools means we can provide a range of shade covers to meet individual requirements. We have covers that can be easily put up at the start of the day and pulled down once play is over, or others that provide a more permanent solution. They are all made from high quality fabric that is strong and durable in all conditions.