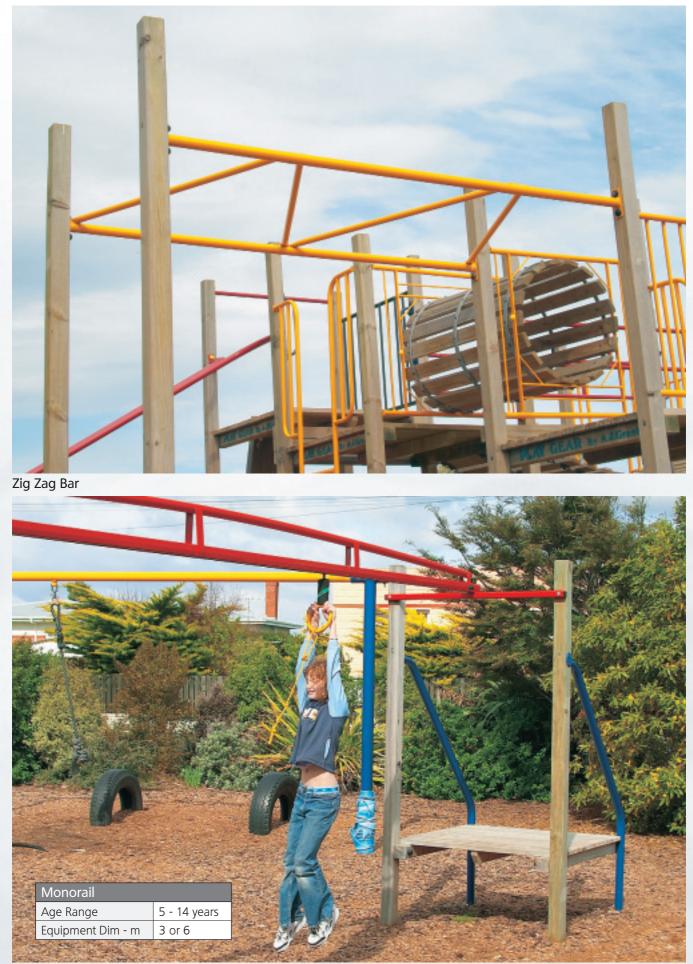

| Age Range         | 5 - 14 years |
|-------------------|--------------|
| Equipment Dim - m | 8.5 x 1.4    |