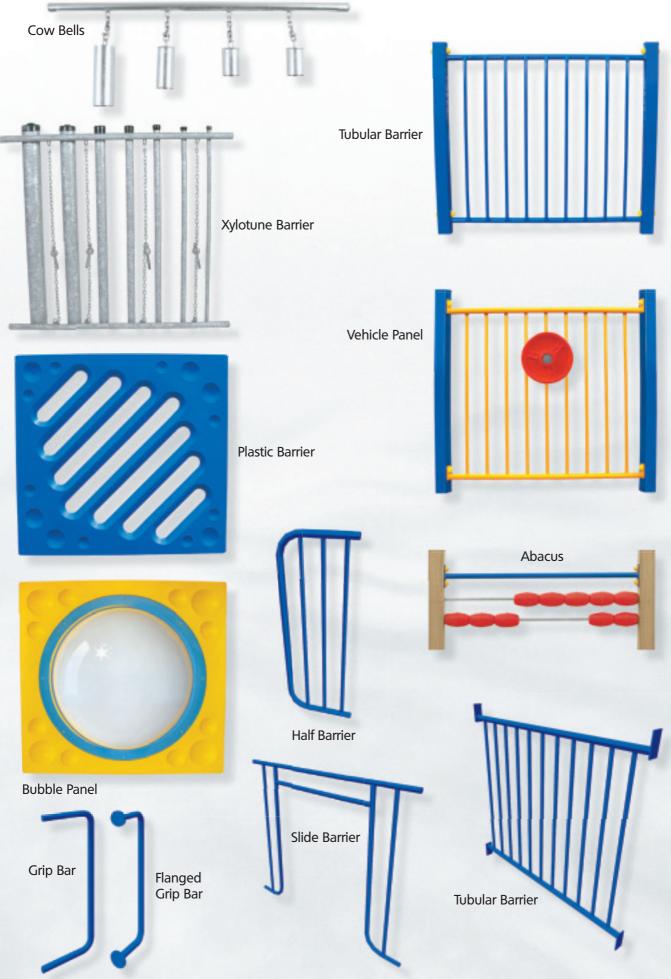

1 Playhut

2 Slide & Slide Barrier

3 Bubble Panel

| 4  | Net               |
|----|-------------------|
| 5  | Safety Steps      |
| 6  | Vehicle Panel     |
| 7  | Barriers (2)      |
| 8  | Spy Tunnel        |
| 9  | O's and X's Panel |
| 10 | Abacus            |