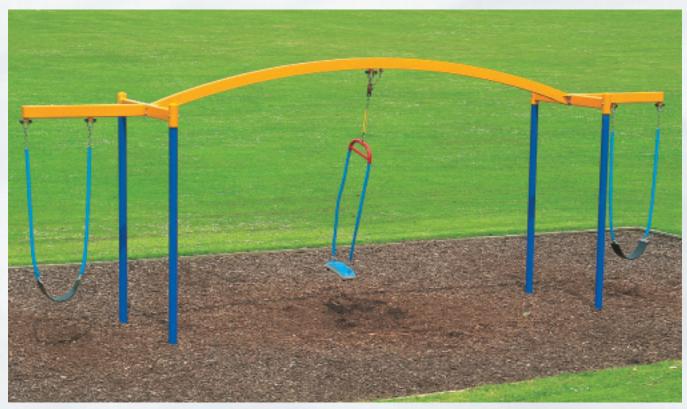

## Junior & Senior Swing Gear

| Deluxe Gyro swing      |                  |
|------------------------|------------------|
| Age Range              | 3 - 14 years     |
| Equipment Dim - m      | 5.5 x 1.5 x 2.9H |
| Space Req m Synthetic  | 8 x 8            |
| Space Req m Loose fill | 9 x 9            |

## Junior & Senior Swing Gear

#### High Velocity Rider with Belt Seats

It's built strong, it looks great. The High Velocity Swing uses a robust gyrating bearing that can take the weight of the strenuous forces generated by the rotating and swinging motions of several children on the swing. You can choose from a range of other options including the Deluxe Gyro Swing and the Gorilla Swing, as well as the High Velocity Rider - with optional Belt Seats.