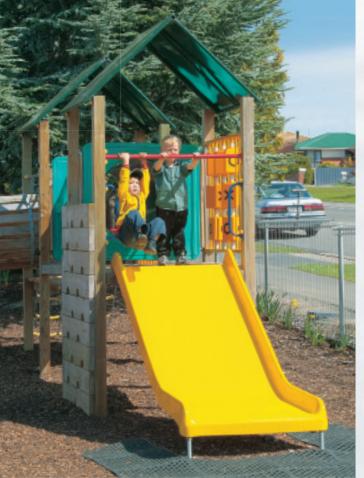

n.

Choose from wavy slides, curved slides, twisty slides, enclosed chute slides, straight slides, tandem slides, and straddle slides.

> 0.9m High Plastic Curved Slide - Clockwise



1m High Plastic Triple Rail Slide

1m High Plastic Straight Slide

1.5m High Plastic Triple Rail Slide

Play Gear by AJ Grant Free Phone 0800 10 88 10 43

Spiral Slide Bride 1.8m High Plastic Wave Slide 1.8m High Plastic Spiral Slide - Clock Wise 1.2m High Plastic Anti-Clockwise Curved Slide 1.8m High Plastic 1.2m High Straight Straight Slide Tube Slide. Other options can be custom made to suit. **Stainless Steel Slides** Custom made to suit > Single > Tandem > Variable Height > Variable Length > & Disabled Friendly

44 Play Gear by AJ Grant Free Phone 0800 10 88 10



1m High Plastic Clockwise Curved Slide



1.2m High Fibreglass Tandem Slide کے Disabled Friendly



1.5m High Fibreglass Spiral Slide (Anti-Clockwise)

## Bridge & Tunnel Gear





Our extensive range of bridge and tunnel gear helps increase children's spatial awareness and develop their sense of balance. They can learn to distinguish options between in and out, up and down, or under and over. Like all our PLAYGEAR™ they are made from strong, durable materials and are designed so individuals or groups can play safely at a height.

#### Spy Tunnel

Spy Tunnels are an attractive and hard-wearing addition to any playground. They come in long or short versions, depending on your requirements.





#### Hide-out Tunnel

Made from tough, long lasting plastic Hide-out Tunnels are available in either long or short sizes and have special