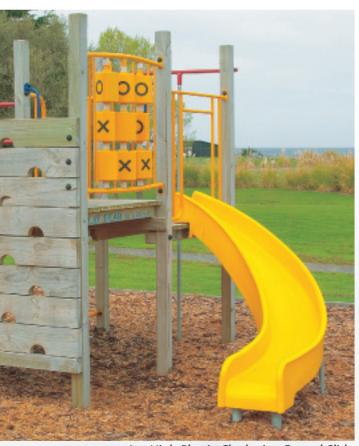

wo or three children can race each other on.

Choose from wavy slides, curved slides, twisty slides, enclosed chute slides, straight slides, tandem slides, and straddle slides.

> 0.9m High Plastic Curved Slide - Clockwise



1m High Plastic Triple Rail Slide

1m High Plastic Straight Slide

1.5m High Plastic Triple Rail Slide

Play Gear by AJ Grant Free Phone 0800 10 88 10 43

Spiral Slide Bride 1.8m High Plastic Wave Slide 1.8m High Plastic Spiral Slide - Clock Wise 1.2m High Plastic Anti-Clockwise Curved Slide 1.8m High Plastic 1.2m High Straight Straight Slide Tube Slide. Other options can be custom made to suit. **Stainless Steel Slides** Custom made to suit > Single > Tandem > Variable Height > Variable Length > & Disabled Friendly

44 Play Gear by AJ Grant Free Phone 0800 10 88 10



1m High Plastic Clockwise Curved Slide



1.2m High Fibreglass Tandem Slide کے Disabled Friendly



1.5m High Fibreglass Spiral Slide (Anti-Clockwise)

## Bridge & Tunnel Gear





Our extensive range of bridge and tunnel gear helps increase children's spatial awareness and develop their sense of balance. They can learn to distinguish options between in and out, up and down, or under and over. Like all our PLAYGEAR™ they are made from strong, durable materials and are designed so individuals or groups can play safely at a height.

#### Spy Tunnel

Spy Tunnels are an attractive and hard-wearing addition to any playground. They come in long or short versions, depending on your requirements.





#### Hide-out Tunnel

Made from tough, long lasting plastic Hide-out Tunnels are available in e