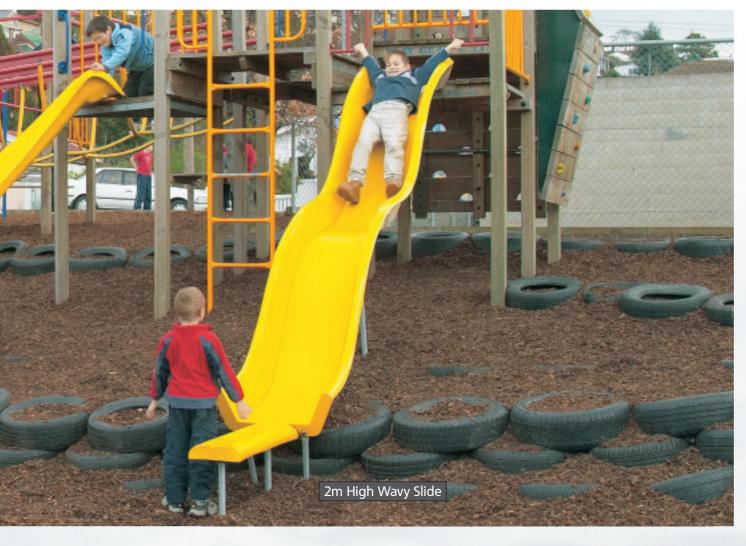

ing Barrel



Slides have always been a source of excitement for children of all ages as they tap into the forces of gravity for a ride. We have an excellent range of top quality slides in all sorts of styles and configurations. We use top quality materials including stainless steel, fibreglass, polypropylene, and galvanised pipe.

> 1.2m High Plastic Wave Slide

1.2m High Plastic Straight Slide Choose from a variety of shapes, sizes and lengths, designed for either sloping sites or coming off playground platforms. They range from one person slides to wide slides that two or three children can race each other on.

Choose from wavy slides, curved slides, twisty slides, enclosed chute slides, straight slides, tandem slides, and straddle slides.

> 0.9m High Plastic Curved Slide - Clockwise



1m High Plastic Triple Rail Slide

1m High Plastic Straight Slide

1.5m High Plastic Triple Rail Slide

Play Gear by AJ Grant Free Phone 0800 10 88 10 43

Spiral Slide Bride 1.8m High Plastic Wave Slide 1.8m High Plastic Spiral Slide - Clock Wise 1.2m High Plastic Anti-Clockwise Curved Slide 1.8m High Plastic 1.2m High Straight Straight Slide Tube Slide. Other options can be custom made to suit. **Stainless Steel Slides** Custom made to suit > Single > Tandem > Variable Height > Variable Length > & Disabled Friendly

44 Play Gear by AJ Grant Free Phone 0800 10 88 10



1m High Plastic Clockwise Curved Slide



1.2m High Fibreglass Tandem Slide کے Disabled Friendly



1.5m High Fibreglass Spiral Slide (Anti-Clockwise)

## Bridge & Tunnel Gear





Our extensive range of bridge and tunnel