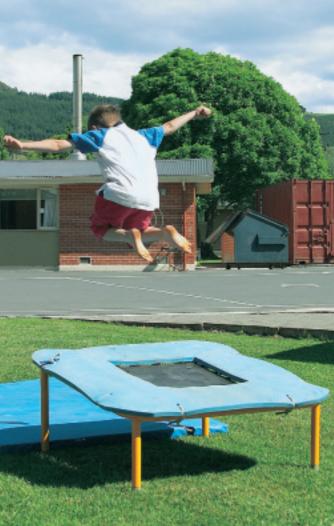

#### Beebopper

A hugely popular item in any playground the Beebopper is designed especially for children aged five and under. Ideal for any pre-school situation, its low height makes it easy for children to get on and off, and be safe should they fall. It features safety padding on all sides, as well as the corners (not shown in the photo).

The Beebopper can be used both indoors and out, and can be moved around easily by one adult thanks to the clever placement of a small rubber wheel in one corner.

(Graphics on the mat are an optional extra).

"Over the past eight years our children aged 2 - 5 years have benefited from and greatly enjoyed the opportunity to gently bounce safely on this trampoline." Kay Lloyd-Jones, Director, Otago University Childcare Association

| Beebopper            |             |  |
|----------------------|-------------|--|
| Age Range            | 3 - 5 years |  |
| Equipment Dim - m    | 2 x 1.4     |  |
| Space Required - m   | 2 x 1.4     |  |
| Max. Fall height - m | 0.3         |  |
| 🛃 Disabled Friendly  |             |  |