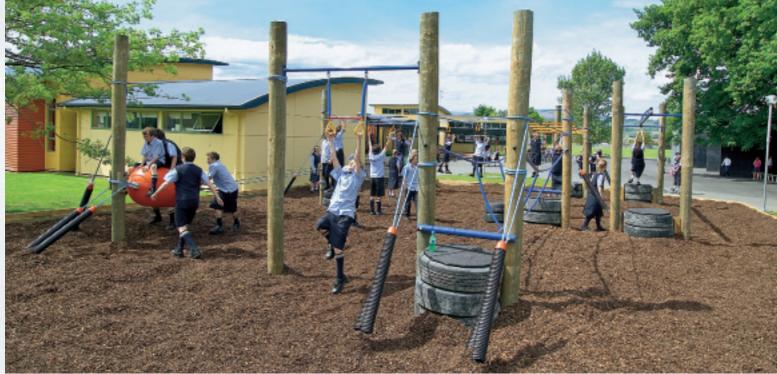

### Commando Course

| 00000 |             |                                |                        |                  |
|-------|-------------|--------------------------------|------------------------|------------------|
|       |             | Age Range<br>Equipment Dim - m | 8 - 14 years<br>12 x 8 |                  |
|       |             | Space Required - m             | 18 x 14                |                  |
|       | 6000 Approx | Max. Fall height - m           | Approx                 | 2000 3000 Approx |
|       |             |                                |                        |                  |

#### Nelson Intermediate Plan

This Commando Course style playground, designed for Nelson Intermediate School, is a change from more conventional designs. The school was keen to have a lot of ropes and equipment that moves, challenging and improving the children's strength and fitness as they learn to master it.

All the ropes and nets for PLAYGEAR<sup>™</sup> commando style playgrounds and playground equipment are made from high quality Netform ropes and fittings. The ropes are made from tightly woven strands of polypropylene that cover a core of galvanised steel wire. This gives them a soft feel as well as great strength and durability. Tough fittings make sure the ropes stay where they are meant to, and are designed so kids can play without being at risk of injury from sharp exposed cable ends.

Nelson Intermediate Principal Joe Mason gave this equipment an enthusiastic endorsement in the local

newspaper, saying it's different from a traditional adventure playground:

"It's not a fixed unit, it moves; which requires the children to be much more adaptable in terms of strength. There does not appear to be much to it. Its just rope and wooden poles. However, it is much more demanding than fixed, inflexible sets of equipment. Because of the constant movement in the rope it requires additional strength and flexibility to hold on.

000

"The all - age facility complements traditional equipment superbly. It is very popular and has been in constant use since day one. We have noted an improved attitude to physical activity over time as children's upper body strength increases" he said.

(See also page page 65 which shows a custom designed Commando Course)