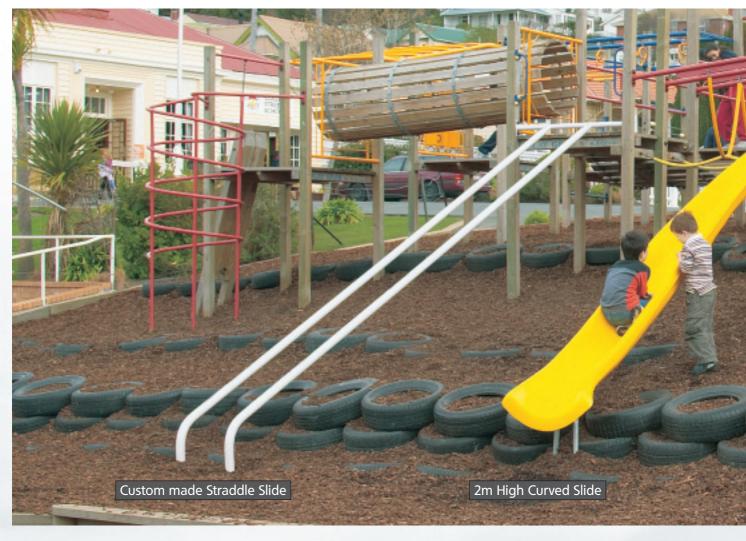

|



Shaky Beam

8

#### Ollie Board

Even seasoned skateboarders enjoy the challenges posed by this skateboard on a spring.

#### Whirl-i-gig

Our Whirl-i-gig puts a new spin on rotating type playground equipment. These are always popular in a playground and are built from robust powder coated galvanised steel and use a high quality, maintenance-free bearing.



#### Wobble Board

Kids love challenging themselves and friends to keep their balance on the board which swivels at one end and is tethered to a pole at the other.

#### See-Saw

It would not be a playground without one. Our see-saw is as tough as they come but really easy for kids of all ages to use, with no finger entrapment at the pivot point.





**Rocking Tyres** 



Long Rolling Barrel





Short Rolling Barrel



Slides have always been a source of excitement for children of all ages as they tap into the forces of gravity for a ride. We have an excellent range of top quality slides in all sorts of styles and configurations. We use top quality materials including stainless steel, fibreglass, polypropylene, and galvanised pipe.

> 1.2m High Plastic Wave Slide

1.2m High Plastic Straight Slide Choose from a variety of shapes, sizes and lengths, designed for either sloping sites or coming off playground platforms. They range from one person slides to wide slides that two or three children can race each other on.

Choose from wavy slides, curved slides, twisty slides, enclosed chute slides, straight slides, tandem slides, and straddle slides.

> 0.9m High Plastic Curved Slide - Clockwise



1m High Pl