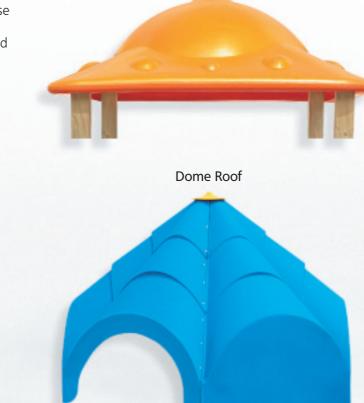

We have a range of roofs that can be fitted onto our play structures to provide children with shade and shelter as they go from one activity to another. Choose from our Arched Roof, Dome Roof, Bubble Roof and Apex Roof, all made from tough, resilient resin bonded fibreglass, polyethylene plastic or powdercoated galvanised steel.

**Bubble Roof** 

20 Play Gear by AJ Grant Free Phone 0800 10 88 10

Arched Roof