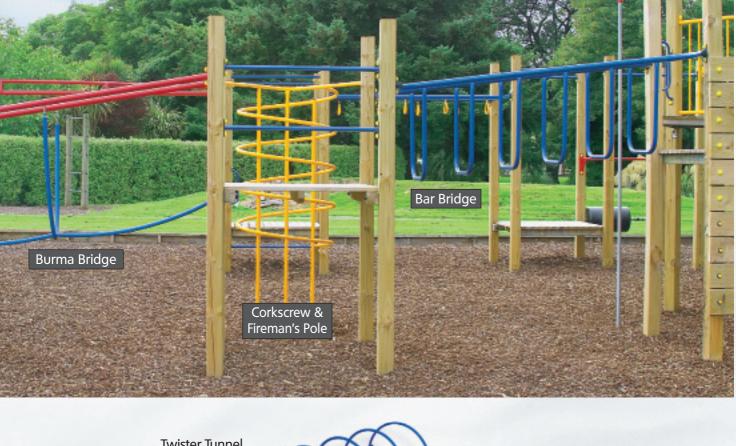

Our wide selection of tunnels, bars and bridges can be used to link the different platforms, making an exciting play area that will challenge kids physically while building their confidence.

All are made from high grade timber, top quality plastics and strong, durable powder coated galvanised steel.

These are examples of just a few of the highly successful, custom-made designs we have created by listening to our client, inspecting the site and developing CAD designs to meet specific needs.

Arm Twister