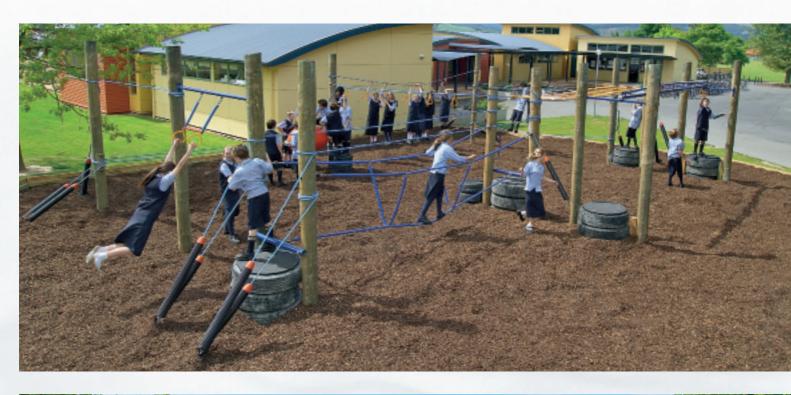

### Commando Course

| 00000 |             |                                |                        |                  |
|-------|-------------|--------------------------------|------------------------|------------------|
|       |             | Age Range<br>Equipment Dim - m | 8 - 14 years<br>12 x 8 |                  |
|       |             | Space Required - m             | 18 x 14                |                  |
|       | 6000 Approx | Max. Fall height - m           | Approx                 | 2000 3000 Approx |
|       |             |                                |                        |                  |

#### Nelson Intermediate Plan

This Commando Course style playground, designed for Nelson Intermediate School, is a change from more conventional designs. The school was keen to have a lot of ropes and equipment that moves, challenging and improving the children's strength and fitness as they learn to master it.

All the ropes and nets for PLAYGEAR<sup>™</sup> commando style playgrounds and playground equipment are made from high quality Netform ropes and fittings. The ropes are made from tightly woven strands of polypropylene that cover a core of galvanised steel wire. This gives them a soft feel as well as great strength and durability. Tough fittings make sure the ropes stay where they are meant to, and are designed so kids can play without being at risk of injury from sharp exposed cable ends.

Nelson Intermediate Principal Joe Mason gave this equipment an enthusiastic endorsement in the local

newspaper, saying it's different from a traditional adventure playground:

"It's not a fixed unit, it moves; which requires the children to be much more adaptable in terms of strength. There does not appear to be much to it. Its just rope and wooden poles. However, it is much more demanding than fixed, inflexible sets of equipment. Because of the constant movement in the rope it requires additional strength and flexibility to hold on.

000

"The all - age facility complements traditional equipment superbly. It is very popular and has been in constant use since day one. We have noted an improved attitude to physical activity over time as children's upper body strength increases" he said.

(See also page page 65 which shows a custom designed Commando Course)