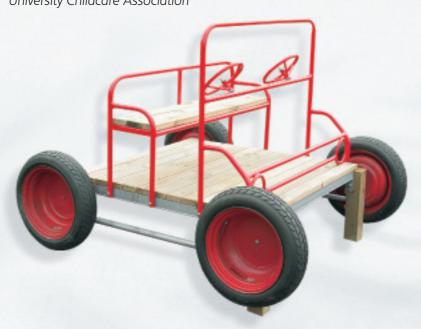

#### Truck or Bouncy Truck

Our truck always gets the kids revved-up with a truckload of space for group play. Its tough powder coated galvanised steel and solid timber construction means it can take it.

Optional extras include a spring base, an abacus, cow bells and binoculars.

| Truck                |              |
|----------------------|--------------|
| Age Range            | 3 - 14 years |
| Equipment Dim - m    | 2 x 1.8      |
| Space Required - m   | 4 x 4.8      |
| Max. Fall height - m | 1            |
| 💪 Disabled Friendly  |              |
|                      |              |