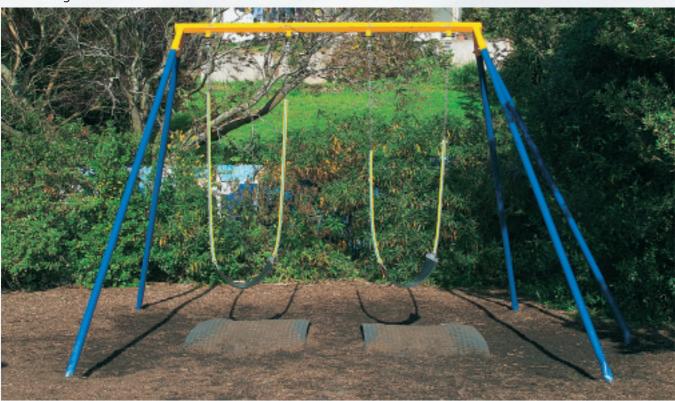

## Junior & Senior Swing Gear

**T-Bar Swing Frame** 

The T-Bar Swing is an ideal swing if your space is limited.

Our robust Council Swing Frame can be seen in parks and playgrounds all over New Zealand.

Finished in powder coated galvanised steel these swing frames can be fitted with a range of swing seats, from the durable Belt Seat to our special, soft Cellular Foam Seat.

|                        | T bar swing      | Council swing frame |  |
|------------------------|------------------|---------------------|--|
| Age Range              | 3 - 14 years     | 3 - 14 years        |  |
| Equipment Dim - m      | 2.5 x 0.3 x 2.1H | 4 x 3.5 x 2.6H      |  |
| Space Req m Synthetic  | 6 x 2.5          | 7 x 3               |  |
| Space Req m Loose fill | 7 x 4.5          | 8 x 5               |  |
| Max. height - m        | 2.1              | 2.6                 |  |