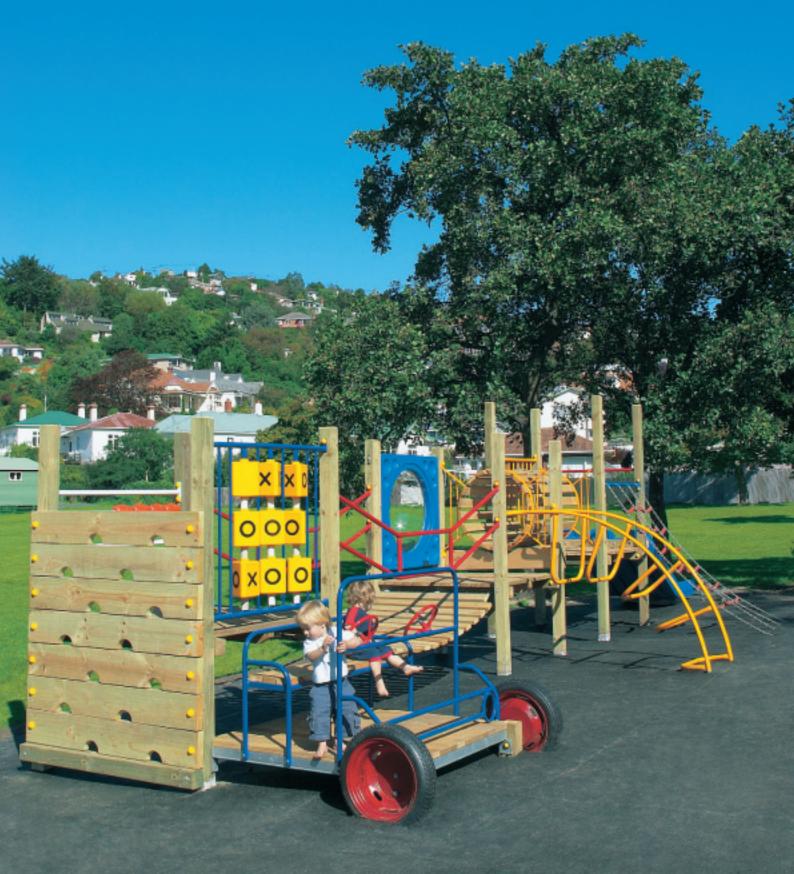

#### George Street Normal Plan

Market Reserve Plan

Our range includes an exciting selection of slides, swing bridges, climbing equipment, tunnels, bars and flying foxes. All the components can be combined to make a fun playground for little ones. The emphasis is on easy access but with enough challenges to develop confidence and coordination. We have several tried and tested PLAYGEAR<sup>™</sup> designs or we can put together a range of these tough, durable components to your design.

### Punavi O Le Atamai (Fountain of Knowledge) Pre-School

An ideal starting point for your adventure playgear, the modular nature of this design means that it can be added to later by linking it to other units using a shaky bridge, or any other accessory, such as an overhead tunnel.