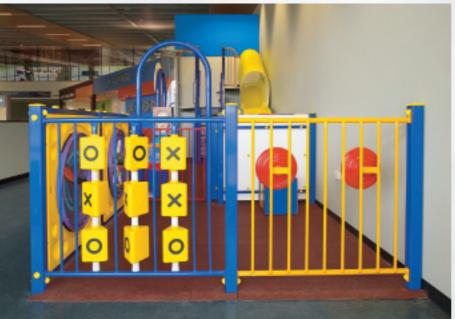

#### Playhut Kit

Our Playhut Kit packs a lot of exciting activities into a small foot print with lots of room for other play underneath.

Built from a range of durable timbers, plastics and powder coated galvanised steel, the kit consists of:

1 Playhut

2 Slide & Slide Barrier

3 Bubble Panel

| 4  | Net               |
|----|-------------------|
| 5  | Safety Steps      |
| 6  | Vehicle Panel     |
| 7  | Barriers (2)      |
| 8  | Spy Tunnel        |
| 9  | O's and X's Panel |
| 10 | Abacus            |