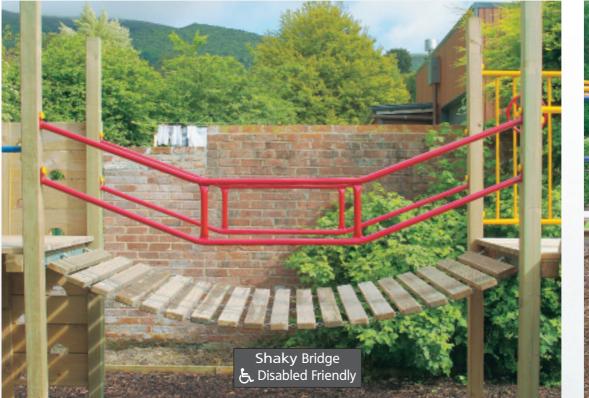

Our wide selection of tunnels, bars and bridges can be used to link the different platforms, making an exciting play area that will challenge kids physically while building their confidence.

All are made from high grade timber, top quality plastics and strong, durable powder coated galvanised steel.