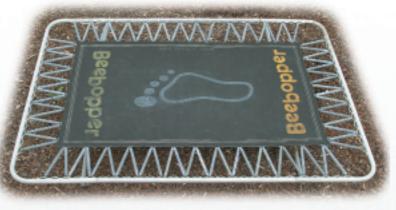

#### Beebopper

A hugely popular item in any playground the Beebopper is designed especially for children aged five and under. Ideal for any pre-school situation, its low height makes it easy for children to get on and off, and be safe should they fall. It features safety padding on all sides, as well as the corners (not shown in the photo).

The Beebopper can be used both indoors and out, and can be moved around easily by one adult thanks to the clever placement of a small rubber wheel in one corner.

(Graphics on the mat are an optional extra).

"Over the past eight years our children aged 2 - 5 years have benefited from and greatly enjoyed the opportunity to gently bounce safely on this trampoline." Kay Lloyd-Jones, Director, Otago University Childcare Association

| Beebopper            |             |  |
|----------------------|-------------|--|
| Age Range            | 3 - 5 years |  |
| Equipment Dim - m    | 2 x 1.4     |  |
| Space Required - m   | 2 x 1.4     |  |
| Max. Fall height - m | 0.3         |  |
| 🛃 Disabled Friendly  |             |  |