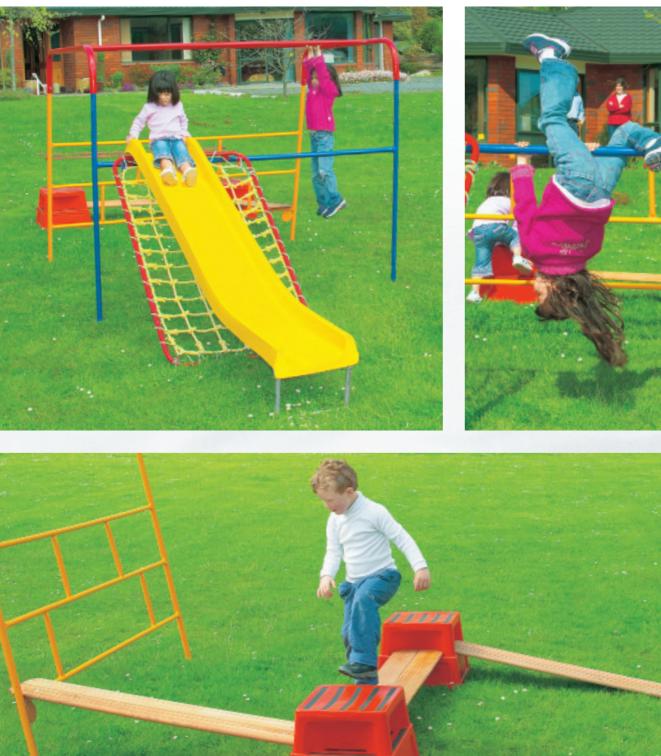

#### George Street Normal Plan

Market Reserve Plan

Our range includes an exciting selection of slides, swing bridges, climbing equipment, tunnels, bars and flying foxes. All the components can be combined to make a fun playground for little ones. The emphasis is on easy access but with enough challenges to develop confidence and coordination. We have several tried and tested PLAYGEAR<sup>™</sup> designs or we can put together a range of these tough, durable components to your design.

### Punavi O Le Atamai (Fountain of Knowledge) Pre-School

An ideal starting point for your adventure playgear, the modular nature of this design means that it can be added to later by linking it to other units using a shaky bridge, or any other accessory, such as an overhead tunnel.

#### Chimp Bars & Accessories

Always versatile our Chimp Bars make a great centrepiece for any pre-school or home playground. Our Chimp Bars Accessories Kit includes a Climbing Net, Rock Climbing Wall, Slide, Balance Planks and Safety Step. Having such objects to climb on excites kids' imaginations and extends them physically. This environment gets kids playing together, stimulating their communication and language.

The beauty of this package is that everything is interchangeable and these fun PLAYGEAR™ components can be arranged to suit your space and the age group of the children. Remember that often a good design is deceptively simple.