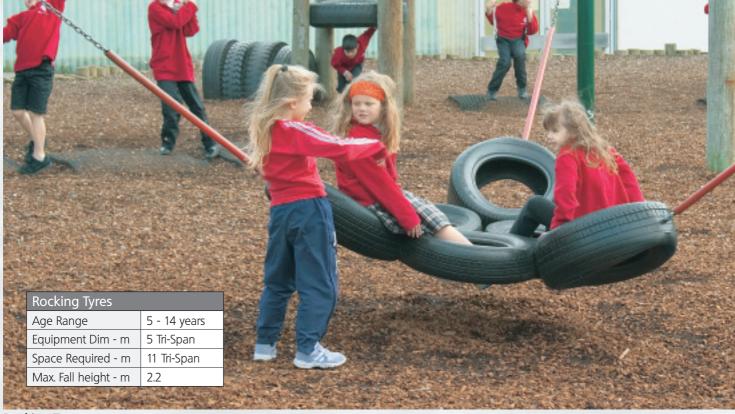

| Age Range            | 5 - 14 years |
|----------------------|--------------|
| Equipment Dim - m    | 14.3 x 6.3   |
| Space Required - m   | 18 x 10.5    |
| Max. Fall height - m | 2.2          |

An AJ Grant playground was chosen as the ideal gift for the citizens of Otaru, Japan to commemorate the 25th Anniversary of the Sister City Relationship between that City and Dunedin, NZ.