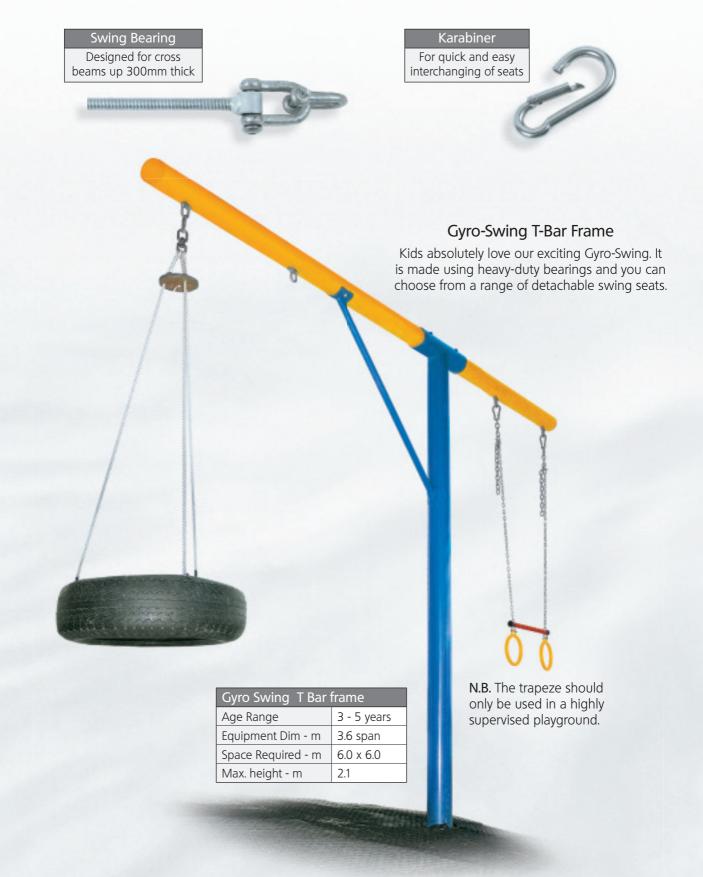

## Junior & Senior Swing Gear

| Deluxe Gyro swing      |                  |
|------------------------|------------------|
| Age Range              | 3 - 14 years     |
| Equipment Dim - m      | 5.5 x 1.5 x 2.9H |
| Space Req m Synthetic  | 8 x 8            |
| Space Req m Loose fill | 9 x 9            |

#### High Velocity Rider with Belt Seats

It's built strong, it looks great. The High Velocity Swing uses a robust gyrating bearing that can take the weight of the strenuous forces generated by the rotating and swinging motions of several children on the swing. You can choose from a range of other options including the Deluxe Gyro Swing and the Gorilla Swing, as well as the High Velocity Rider - with optional Belt Seats.