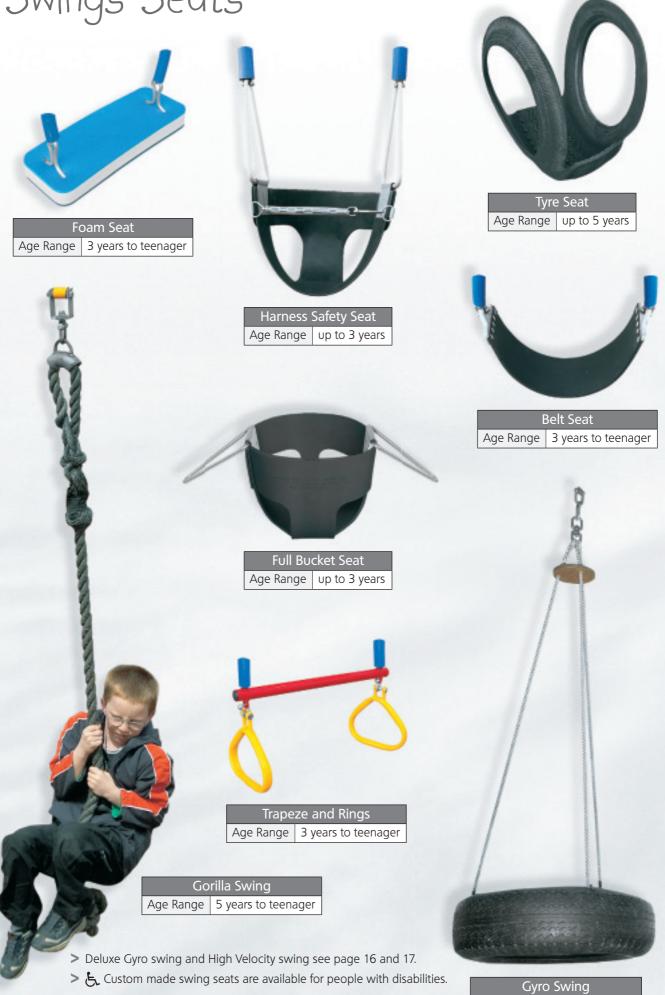

## Swings Seats

Age Range 3 years to 5 years

## Junior & Senior Swing Gear

**T-Bar Swing Frame** 

The T-Bar Swing is an ideal swing if your space is limited.

Our robust Council Swing Frame can be seen in parks and playgrounds all over New Zealand.

Finished in powder coated galvanised steel these swing frames can be fitted with a range of swing seats, from the durable Belt Seat to our special, soft Cellular Foam Seat.