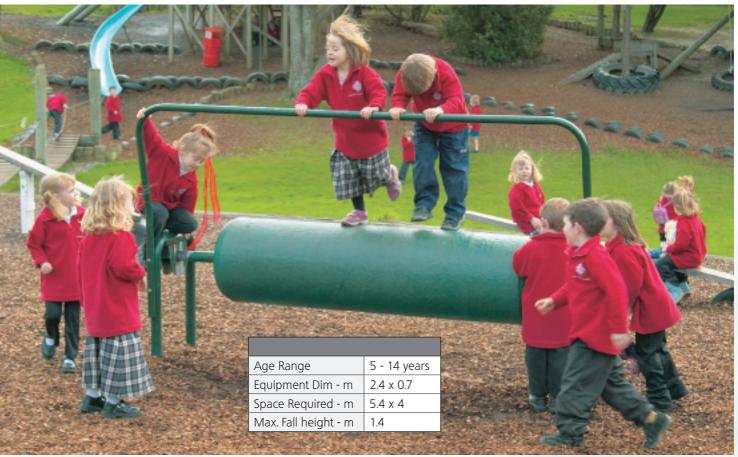

Arm TwisterAge Range8 - 14 yearsEquipment Dim - m0.7 Ø x 0.8 HighSpace Required - m4 x 4Lisabled Friendly

|                           | Jnr Horizontal Bars | Snr Horizontal bars |
|---------------------------|---------------------|---------------------|
| Age Range                 | 5 to 8 years        | 8 to teenager       |
| Equipment Dim - m         | 4.8                 | 4.8                 |
| Space Req m Synthetic     | 6.3 x 3             | 6.6 x 4             |
| Space Req m Loose fill    | 7.8 x 4             | 8.1 x 5             |
| Max. Free fall height - m | 1.4                 | 2.0                 |