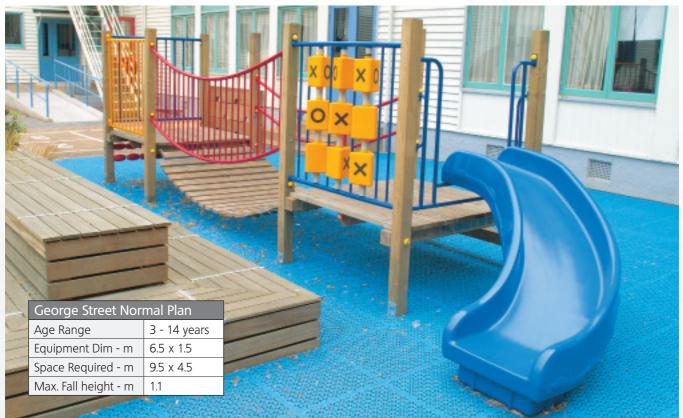

| George Street Normal Plan |              |  |
|---------------------------|--------------|--|
| Age Range                 | 3 - 14 years |  |
| Equipment Dim - m         | 6.5 x 1.5    |  |
| Space Required - m        | 9.5 x 4.5    |  |
| Max. Fall height - m      | 1.1          |  |
|                           |              |  |