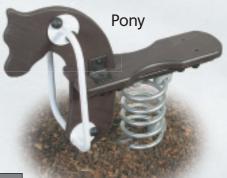

Sputnik

#### Spring Playgear

Our Sputnik and Pony are great little additions that can be tucked into some spare space in your playground. While the Pony is designed for one at a time, the Sputnik can take up to four children at a time without using up a lot of room. They add excitement for all 3 - 5 year-olds.

|                      | Sputnik     | Pony        |
|----------------------|-------------|-------------|
| Age Range            | 2 - 5 years | 2 - 5 years |
| Equipment Dim - m    | 1.1 x 1.1   | 0.8 x 0.2   |
| Space Required - m   | 2.5 Ø       | 2.3 Ø       |
| Max. Fall height - m | 0.6         | 0.6         |