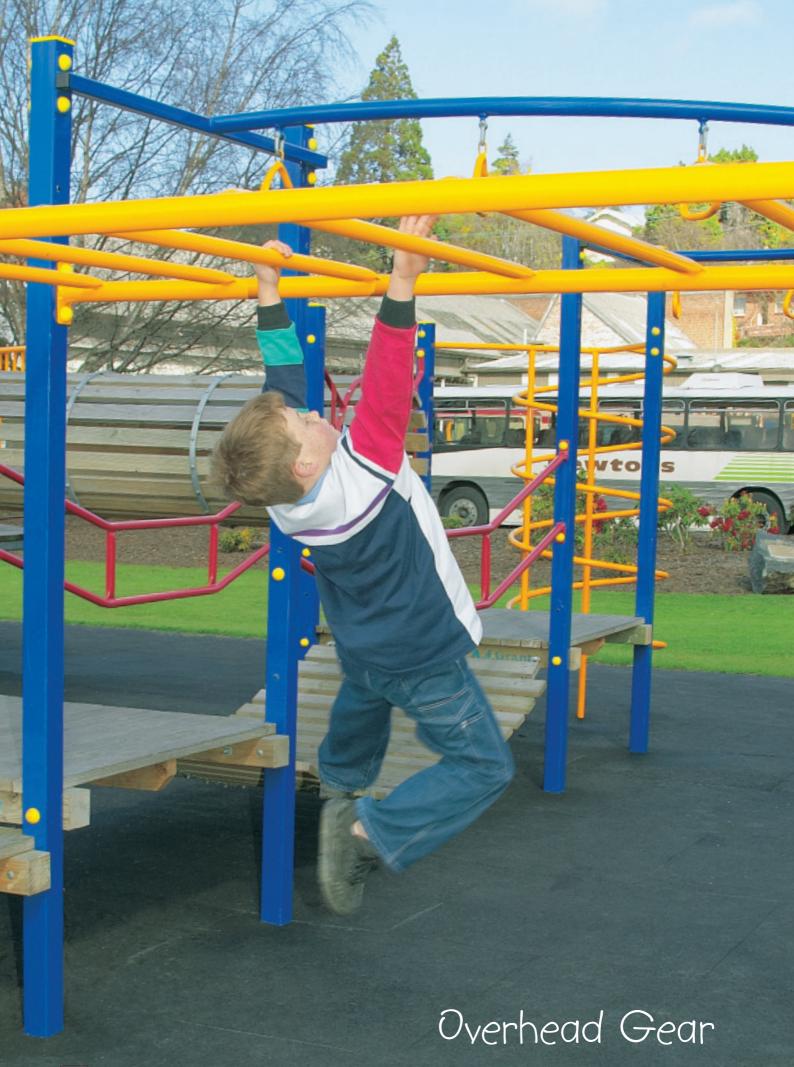

ldren's spatial awareness and develop their sense of balance. They can learn to distinguish options between in and out, up and down, or under and over. Like all our PLAYGEAR™ they are made from strong, durable materials and are designed so individuals or groups can play safely at a height.

#### Spy Tunnel

Spy Tunnels are an attractive and hard-wearing addition to any playground. They come in long or short versions, depending on your requirements.





#### Hide-out Tunnel

Made from tough, long lasting plastic Hide-out Tunnels are available in either long or short sizes and have specially designed ends so they can be fixed safely to our standard platform posts. Lisabled Friendly

## Bridge & Tunnel Gear



 Twister Tunnel

 Jungle Walk

 Spr Tunnel Short & Long

 By Tunnel Short & Long



### Overhead Gear

Great for developing upper torso strength, as well as eye-hand and eye-foot coordination. Learning to conquer overhead bar gear also gives kids a great sense of achievement.

Our PLAYGEAR™ range goes from simple Monkey Bars to a range of other fixed bar options such as the Wavy Bar, the Hyper Beam and the Zig-Zag Bar. Or you can opt for other variations such as the Shaky Bars, the Single Ring Bar and the Two-Way Ring Bar each present their own special challenges.

| Hyper Beam           |              |  |
|----------------------|--------------|--|
| Age Range            | 8 - 14 years |  |
| Equipment Dim - m    | 3.4 x 1.5    |  |
| Space Required - m   | 7.8 x 5.5    |  |
| Max. Fall height - m | 2.2          |  |

Monkey Bar

Wavy Bar

Circular Monkey Bar

#### Mon