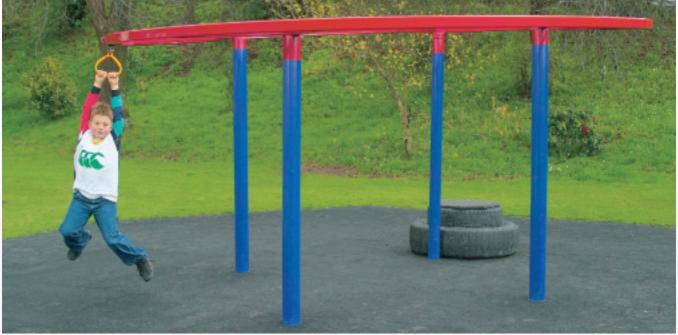

## Wild Rider

Wild Rider is an excellent example of our innovative approach in developing new PLAYGEAR<sup>™</sup> apparatus. Its ingenious circular design, which has been patented internationally, means that even a playground with limited space can add the excitement of a flying fox ride.

The four-metre diameter circle is set on four sturdy powder coated galvanised steel legs and the gradient and height can be adjusted according to the age group the playground is designed for.

**"Wild Rider is a good example of an innovative company producing high quality work."** - Industry New Zealand General Manager, Paul Claridge

#### The Wild Rider will:

- develop muscular strength, balance, co-ordination and flexibility.
- > develop confidence, self awareness and the sense of satisfaction which comes from achievement.
- develop a non-competitive area for self-testing and the discovery of individual strengths and limitations.
- create a supportive environment where concern for the safety of peers and the appreciation of their accomplishments can develop.

| Wild Rider           |              |
|----------------------|--------------|
| Age Range            | 5 - 14 years |
| Equipment Dim - m    | 4 m Diameter |
| Space Required - m   | 9.5 x 9      |
| Max. Fall height - m | 2.2          |