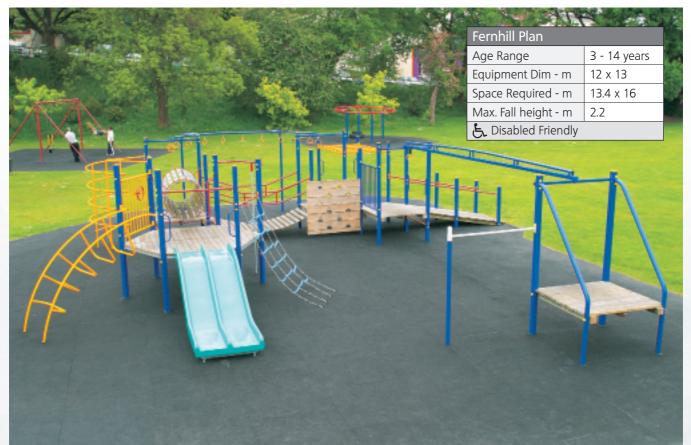

| Age Range                  | 3 - 14 years |
|----------------------------|--------------|
| Equipment Dim - m          | 12 x 13      |
| Space Required - m         | 13.4 x 16    |
| Max. Fall height - m       | 2.2          |
| <b>E</b> Disabled Friendly |              |