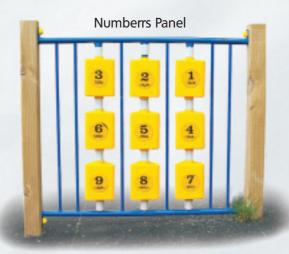

1 Playhut

2 Slide & Slide Barrier

3 Bubble Panel

| 4  | Net               |
|----|-------------------|
| 5  | Safety Steps      |
| 6  | Vehicle Panel     |
| 7  | Barriers (2)      |
| 8  | Spy Tunnel        |
| 9  | O's and X's Panel |
| 10 | Abacus            |