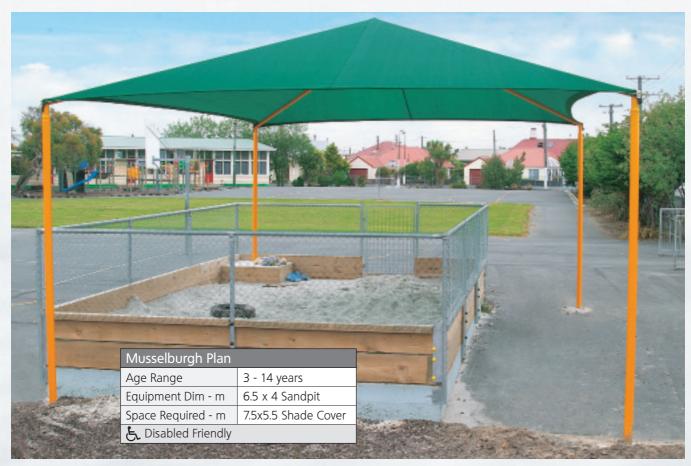

#### Sandpit and Shade Covers

An essential part of any playground, the sandpit provides limitless potential for play. The sandpit is also a great place for social interaction, and learning to play alongside or with others.

Shade Covers are an important accessory, especially considering the amount of time children can spend in a sandpit. Talk to us about our great selection of sandpit and shade covers in all shapes and sizes - see page 18 for more details.