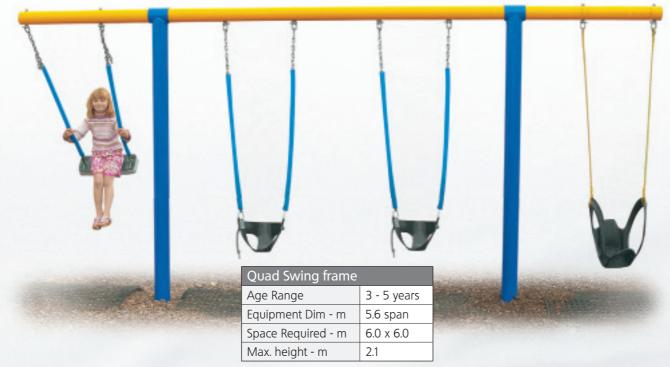

#### Quad Swing Frame

Built to take it - this design's heavy-duty construction allows four swings with a choice of interchangeable seats