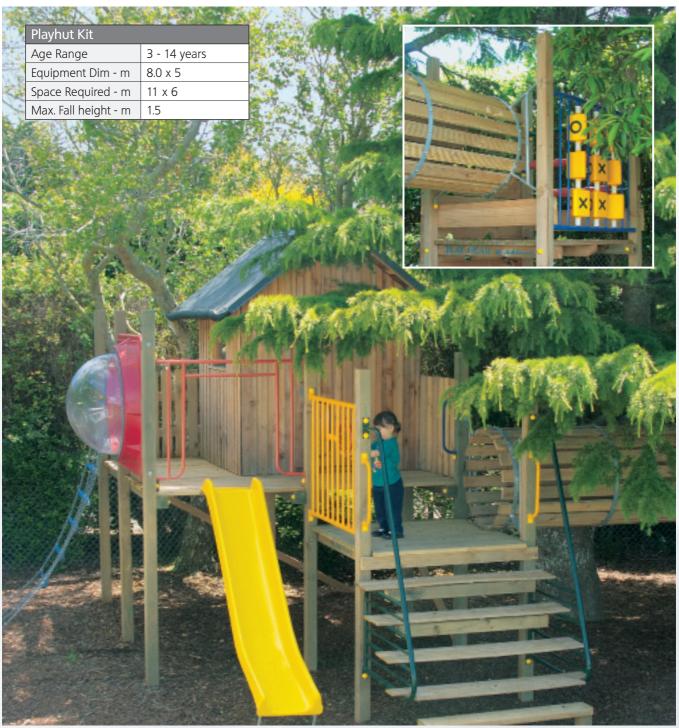

#### Playhut Kit

Our Playhut Kit packs a lot of exciting activities into a small foot print with lots of room for other play underneath.

Built from a range of durable timbers, plastics and powder coated galvanised steel, the kit consists of:

1 Playhut

2 Slide & Slide Barrier

3 Bubble Panel

| 4  | Net               |
|----|-------------------|
| 5  | Safety Steps      |
| 6  | Vehicle Panel     |
| 7  | Barriers (2)      |
| 8  | Spy Tunnel        |
| 9  | O's and X's Panel |
| 10 | Abacus            |

11 Wall Climb (or optional Monkey Bar)