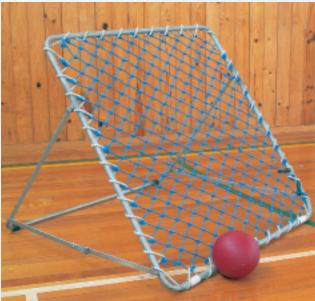

Spring Back Hoop
- 5. Full Installation Instructions

#### Optional:

- > Heavy Duty Basketball Hoop
- > Netball Hoop and Revolving Carousel

Our mobile, adjustable netball hoop is designed to be easily wheeled around the school playground or gymnasium to where it is needed. The height of its strong, galvanised steel pole can be adjusted to suit the age group using it.

#### Netball

Gym Base Pole & Hoop (top hoop removes for storage)

#### Also adaptable to:

- > Volleyball
- > Badminton
- > Tennis
- > Padder Tennis

#### Other Netball options (not shown):

- > Netball Pole
- > Ground Socket & Cap
- > Netball Hoop
- > Adjustable Netball Hoop
- > Nylon Net

#### Basketball Hoops



E. All equipment on this page is disabled friendly

## Sports Gear



Regulation Indoor Soccer Goal and Net



Tchouk Ball Rebounder



Gym Base Pole - Movable for netball, volleyball, badminton, tennis and padder tennis. 58 Play Gear by AJ Grant Free Phone 0800 10 88 10

Vaulting Trampoline



## Sports Gear

#### **Options Available:**

- > Regulation Rugby/Soccer Goal combination (see photo below)
- > Regulation Rugby Goal (set into ground)
- > Regulation Soccer Goal (set into ground)
- Regulation Soccer Goal (freestanding)
   Soccer goal net is an optional extra
- > Junior Soccer Goal (freestanding)
- > Junior Rugby/Soccer Goal (freestanding)
- Regulation Indoor Soccer Goal and net (see photo opposite page)
- Regulation Hockey Goal Kitset
   Flat face on leading surface is optional

Rugby/Soccer Goal

### Fence & Gate Gear



60 Play Gear by AJ Grant Free Phone 0800 10 88 10

Child Safety Pla