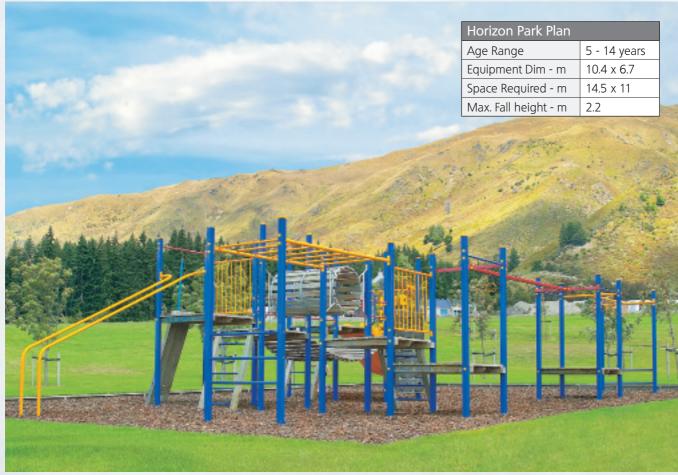

| Age Range            | 5 - 14 years |
|----------------------|--------------|
| Equipment Dim - m    | 14.3 x 6.3   |
| Space Required - m   | 18 x 10.5    |
| Max. Fall height - m | 2.2          |

An AJ Grant playground was chosen as the ideal gift for the citizens of Otaru, Japan to commemorate the 25th Anniversary of the Sister City Relationship between that City and Dunedin, NZ.