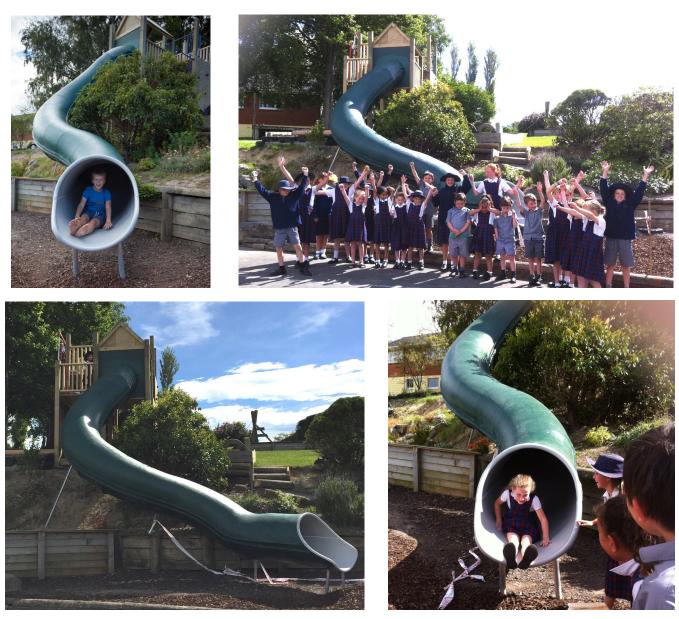

## A Magnificent Fibreglass Tunnel Slide,

## custom made specifically for a Local Dunedin School.

This <u>Playgear™ Fibreglass Tunnel Slide</u> was manufactured to suit a playground area at local Dunedin School and took months to design and create.

Once the gradient and the lay of the land was established, the slide was carefully designed to suit the site. It was built in individual pieces and then assembled in the workshop creating a magnificent Tunnel Slide.

The sliding chute on this slide is continuous, there are no joins or screws on the part you are sliding on, the fixing brackets are moulded into the underbody of the slide. Colour range available.

A.J GRANT ENGINEERING LTD Freephone: 0800 10 88 10 Email: admin@ajgrant.co.nz