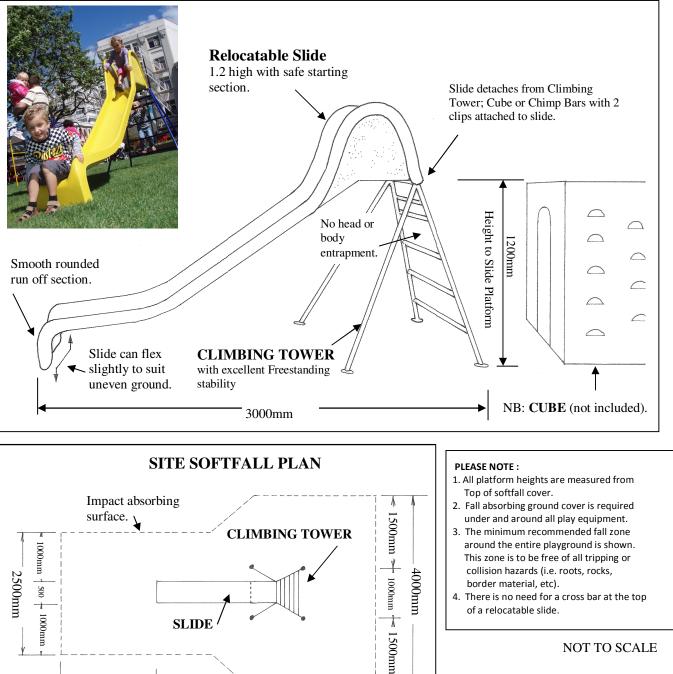

## **Relocatable Early Childhood Slide**

Suitable for Chimp Bars; Tubular Climbing Tower or Cubes. Also suitable for an embankment slide.

< 1000mm + 1500mm

By AJ Grant

GB.

3. The minimum recommended fall zone around the entire playground is shown. This zone is to be free of all tripping or collision hazards (i.e. roots, rocks, border material, etc).

4000mm

4. There is no need for a cross bar at the top of a relocatable slide.

NOT TO SCALE

| <b>Grant Engineering Ltd</b><br>395 Kaikorai Valley Road; P O Box 7080               |
|--------------------------------------------------------------------------------------|
| Dunedin<br>Ph 03 453 0777 Fax 453 5514<br>Freephone 0800 10 88 10<br>COPYRIGHT© 2010 |
| Designed to NZ<br>Playground Safety<br>Standards 5828 DATE:<br>9/3/2010              |