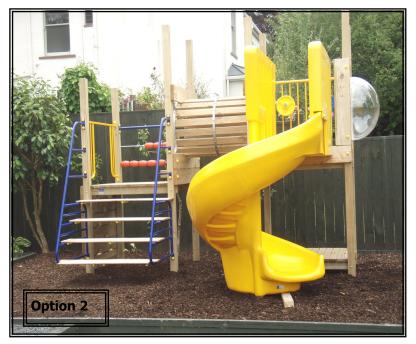

# Some examples of Early Childhood Playgrounds by A J Grant

The modular nature of these designs means that the components can be changed around to suit the site.

Our range includes a selection of slides, tunnels, overhead, access and barrier gear.