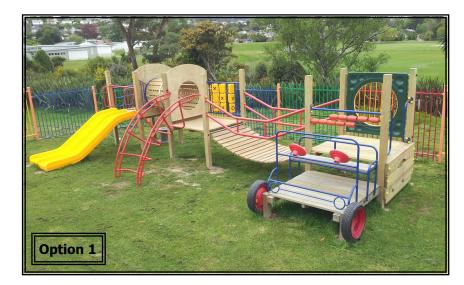

# Some examples of Early Childhood Playgrounds by A J Grant

The modular nature of these designs means that the components can be changed around to suit the site.

Our range includes a selection of slides, tunnels, overhead, access and barrier gear.