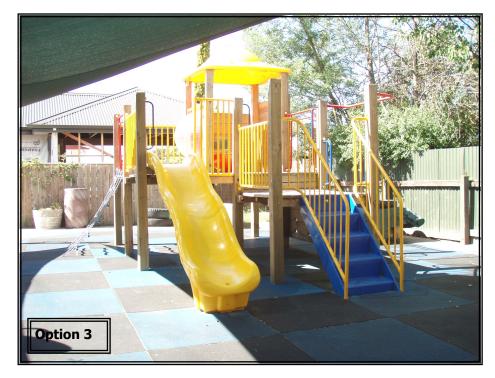

# Some examples of Early Childhood Playgrounds by A J Grant

The modular nature of these designs means that the components can be changed around to suit the site.

Our range includes a selection of slides, tunnels, overhead, access and barrier gear.