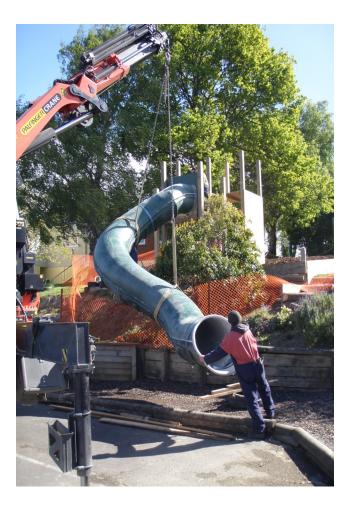

## A Magnificent Fibreglass Tunnel slide, custom made specifically for a local Dunedin School.

This PLAYGEAR<sup>™</sup> by A J Grant Tunnel slide was manufactured to suit a new playground area at a local Dunedin school and took months to design and create.

Once the gradient and the layout of the land was established, the slide was carefully designed to suit the site. It was built then assembled in the workshop creating a magnificent tunnel slide.

Our Fibreglass Tunnel Slides are designed and built with safety in mind. Constructed from resin bonded fibreglass, Playgear™ slides have galvanized fixed brackets at the top and bottom, moulded into the slide. The benefits of a fibreglass slide are its versatility, durability and considerable life expectancy because of the non-corrosive properties. Fibreglass withstands our harsh environment and is resistant to salt water and most chemicals. It has an and ultra violet light inhibitor; is antistatic and has a fire retardant in the fibreglass.

The sliding chute on this slide is continuous there no joins bolts or screws on the part you are sliding on, the fixing brackets are molded into the underbody of the slide.