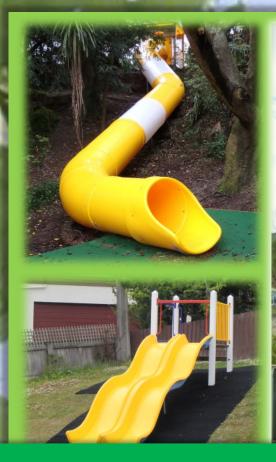

#### Custom made Slides

PLAYGEAR<sup>™</sup> by A.J Grant can design, manufacture and install a custom made slide to suit a specific site. Fibreglass, Plastic or Stainless Steel options.