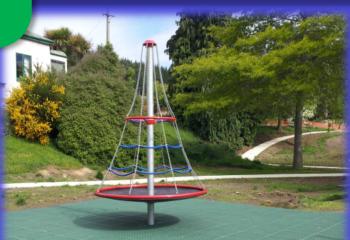

## **Revolving Tree**

The "Revolving Tree" is active playground equipment encouraging kids to play, swing, jump and more. They are space efficient and offer countless possibilities for play.