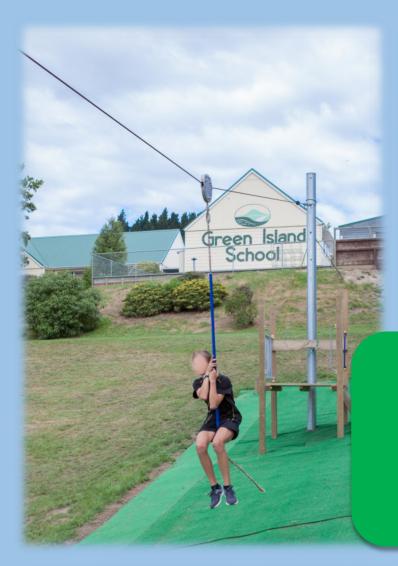

### **Flying Fox**

Children have endless amounts of fun, gliding along the high strength cable, while comfortably sitting on a pommel seat. PLAYGEAR<sup>™</sup> by A.J Grant can custom make and install this stand alone flying fox anywhere from 20m to 60 metres in length and to suit your requirements and the gradient of the land.