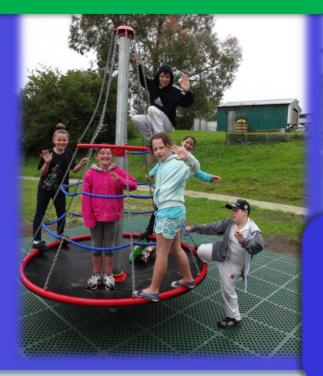

## **Revolving Tree**

The "Revolving Tree" is active playground equipment encouraging kids to play, swing, jump and more. They are space efficient and offer countless possibilities for play.