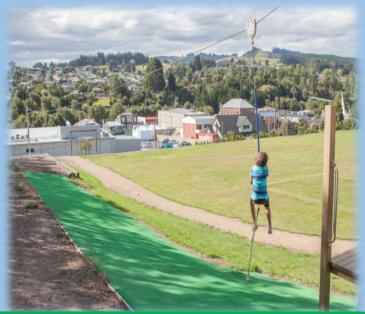

### **Flying Fox**

Children have endless amounts of fun, gliding along the high strength cable, while comfortably sitting on a pommel seat. PLAYGEAR<sup>™</sup> by A.J Grant can custom make and install this stand alone flying fox anywhere from 20m to 60 metres in length and to suit your requirements and the gradient of the land.