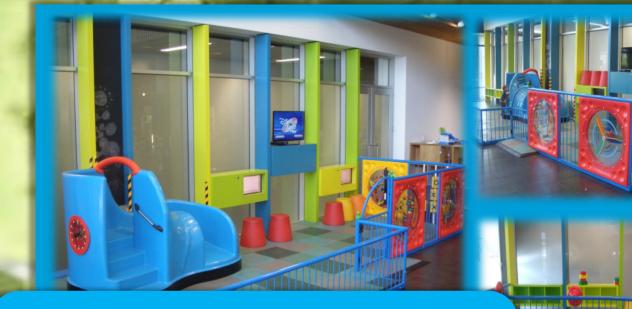

#### **Plaza Indoor Play Area**

This play area is custom made to suit the site and consists of different play activities along with the optional Boot Slide. We have a variety of different activities to choose from. Suitable for under 5 year olds.

PLAYGEAR<sup>™</sup> modular equipment can be custom designed to suit. Our platforms are designed to incorporate a range of activities including our latest Sand Pulley and Sand Hopper along with other exciting activities.