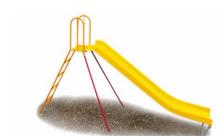

2.4m long Fibreglass slide (1.2m high)
And Galvanised ladder ......... \$1200.00
Powder coated Ladder is an extra \$ 200.00

Horizontal Spin Bar— 0.9m + 1.2m high x 2.2m long

Galvanised \$550.00 Powder coated \$650.00