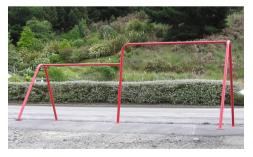

**CHIMP BARS**Galvanised

Powdercoated

Trapeze and Rings

Double Swing or Swing and Trapese Powder coated finish Galvanised only

\$980.00 \$800.00

Cell Foam Seat

\$ 985.00

\$1400.00