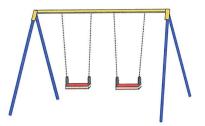

**CHIMP BARS**Galvanised

Powdercoated

Trapeze and Rings

Double Swing or Swing and Trapese Powder coated finish Galvanised only

\$980.00 \$800.00

Cell Foam Seat

\$ 985.00

\$1400.00