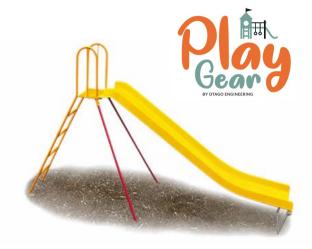

## Residential Brochure Guaranteed safe, long lasting, bright and colourful

Double Swing including rubber 2 belt seatsPowder coated finish\$1,398.00Galvanised only\$1,197.00

2.4m long Fibreglass slide (1.2m high)And Galvanised ladderPowder coated Ladder is an extra\$ 200.00

## INDIVIDUAL COMPONENTS

| Rubber belt swing seat only                  | \$ 198.50  |                     |
|----------------------------------------------|------------|---------------------|
| Rubber belt swing seat using compliant chain | \$ 295.00  | (for 2m high frame) |
| Slide ladder –Galv                           | \$ 330.00  | p/c \$530.00        |
| 2.4m long fibreglass slide chute             | \$1,260.00 | 1.2mH               |
| 2.7m long fibreglass slide chute             | \$1,490.00 | 1.5mH               |