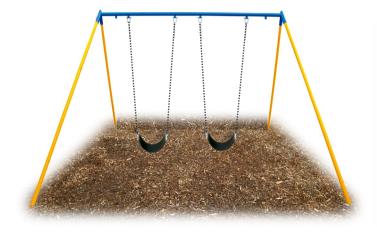

## Residential Brochure Guaranteed safe, long lasting, bright and colourful

Double Swing including rubber 2 belt seatsPowder coated finish\$1,398.00Galvanised only\$1,197.00

2.4m long Fibreglass slide (1.2m high)And Galvanised ladderPowder coated Ladder is an extra\$ 200.00