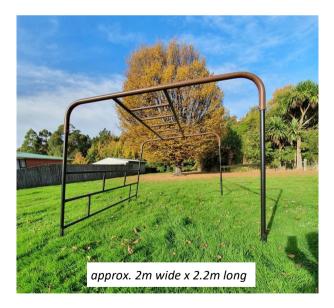

CHIMP BARS 1.5m or 1.8m highGalvanised\$ 890.00Powdercoated\$1,100.00

Horizontal Spin Bar0.9m and 1.2m high x 2.2m longGalvanised\$550.00Powder coated\$650.00Freestanding or Fixed in Concrete, please advise whichoption you prefer