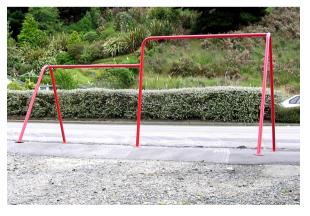

approx. 2m wide x 2.2m long

Equipment made from Duragalv steel and welds are cold galv painted.

Horizontal Spin Bar — 0.9m and 1.2m high x 2.2m long

Galvanised \$573.00 Powder coated \$677.00

Horizontal Spin Bar — 1.1m and 1.3m high x 2.2m long

Galvanised \$625.00 Powder coated \$740.00

Freestanding or Fixed in Concrete, please advise which option you prefer.

ALL PRICES INCLUDE GST