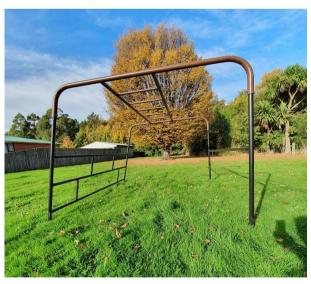

| Rubber belt swing seat only | \$253.00 |
|-----------------------------|----------|
| Carahiners set of 2         | \$ 86.25 |

**CHIMP BARS** 1.8m high (or 1.5m high)
Galvanised \$ 927.00
Powdercoated \$1,145.00

approx. 2m wide x 2.2m long

Equipment made from Duragalv steel and welds are cold galv painted.

Horizontal Spin Bar — 0.9m and 1.2m high x 2.2m long

Galvanised \$573.00 Powder coated \$677.00

Horizontal Spin Bar — 1.1m and 1.3m high x 2.2m long