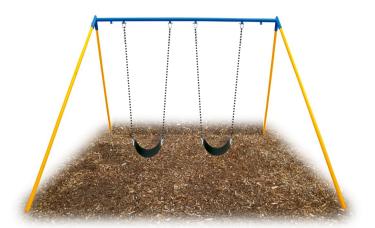

## 2m high Swing Frame and seats

**Double Swing** including rubber 2 belt seats

Powder coated finish \$1,398.00 Galvanised only \$1,197.00

Single Swing including rubber 1 belt seat

Powder coated finish \$1,097.00 Galvanised only \$ 897.00

### 2.3m high Swing Frame and seats

**Double Swing** including rubber 2 belt seats

Powder coated finish \$1,798.00 Galvanised only \$1,597.00

Single Swing including rubber 1 belt seat

Powder coated finish \$1,447.00 Galvanised only \$1,247.00