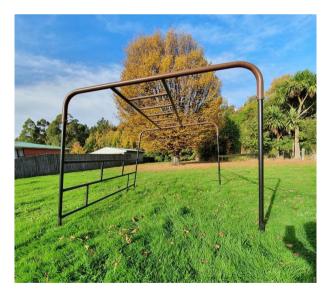

**CHIMP BARS** 1.8m high (or 1.5m high)

Galvanised Powdercoated \$ 1,797.10 \$1,989.57