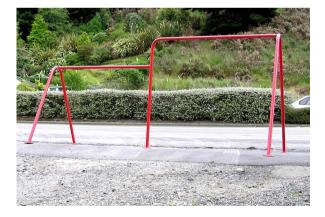

## **HORIZONTAL SPIN BARS**

Free standing- 2 height options

| - 0.9m and 1.2m high x 2.2m long |
|----------------------------------|
| — 1.1m and 1.3m high x 2.2m long |

| Galvanised    | \$ 816.09 |
|---------------|-----------|
| Powder coated | \$1070.99 |