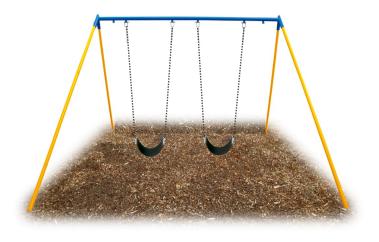

## **1.85M HIGH SWING FRAME AND SEATS**

| Double Swing -including rubber 2 belt see | ats        |
|-------------------------------------------|------------|
| Powder coated finish                      | \$2,107.17 |
| Galvanised only                           | \$1,883.27 |
|                                           |            |
| Single Swing including rubber 1 belt seat |            |
| Powder coated finish                      | \$1,645.99 |
| Galvanised only                           | \$1,422.08 |